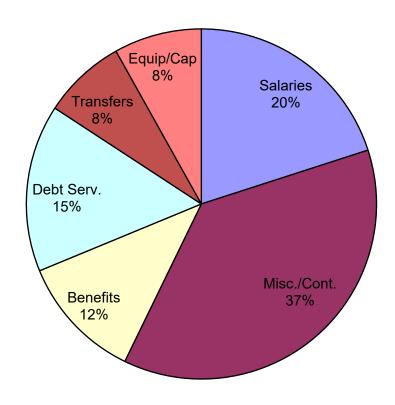

| \$ | 1,450,683 <sup>1</sup>                   | \$  | 1,121,358   |
| A510 LESS: Estimated Revenues        |    | 261,967                 |    | 258,308                              |    | 835,113 <sup>1</sup>                     |     | 258,308     |
| A599 LESS: Appropriated Fund Balance |    | 127,823                 |    | 242,978                              |    | 45,268                                   |     | 258,557     |
| A510/1001 TAX LEVY                   | \$ | 555,454                 | \$ | 570,302                              | \$ | 570,302                                  | \$  | 604,493     |

Note: 1 Increase in appropriations and revenues due to Sidewalk

# **General Fund Expenses by Major Category**



# **General Fund Expenses by Object Code**



| DESCRIPTION                 | ACCOUNT<br>CODE | 2018-19  | Actuals<br>2019-20 | 2020-21  | <u>BUDGET</u><br>2021-22 | BUDGET<br>2022-23                       | YEAR-TO-<br><u>DATE</u><br>01/31/23 | PROJECTED<br>YEAR-END | DEPT BDGT<br>REQUEST<br>2023-24 | ADOPTED<br>BUDGET<br>2023-24 |
|-----------------------------|-----------------|----------|--------------------|----------|--------------------------|-----------------------------------------|-------------------------------------|-----------------------|---------------------------------|------------------------------|
| TRUSTEES                    |                 |          |                    |          |                          |                                         |                                     |