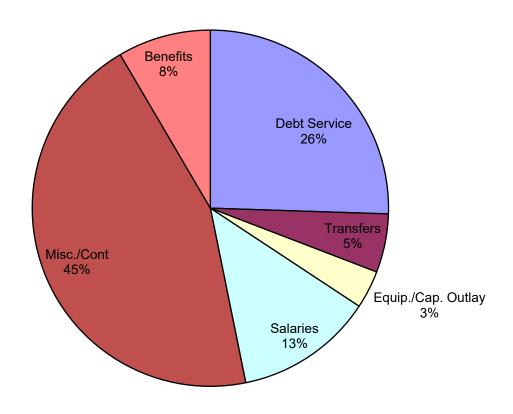

#### **BUDGET SUMMARY AND TAX RATE**

|                     | - 960<br><u>Appropriations</u> |           | - 590<br>Estimated<br><u>Revenues</u> |           | - 599<br>Use of Fund<br><u>Balance</u> |         | 510/1001<br>Гах Lev <u>y</u> |
|---------------------|--------------------------------|-----------|---------------------------------------|-----------|----------------------------------------|---------|------------------------------|
| A - GENERAL FUND    | \$                             | 1,121,358 | \$                                    | 258,308   | \$                                     | 258,557 | \$<br>604,493                |
| AM - AMBULANCE FUND |                                | 105,000   |                                       | 105,000   |                                        | -       | -                            |
| F - WATER FUND      |                                | 667,396   |                                       | 465,125   |                                        | 202,271 | -                            |
| G - SEWER FUND      |                                | 509,775   |                                       | 429,525   |                                        | 80,250  | <br>                         |
| TOTAL ALL FUNDS     | \$                             | 2,403,528 | \$                                    | 1,257,958 | \$                                     | 541,077 | \$<br>604,493                |