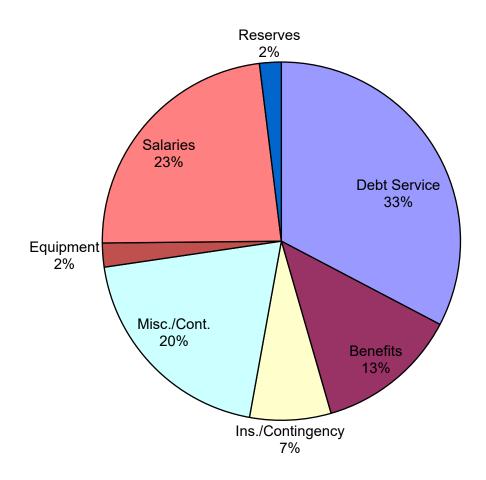

#### **TABLE OF CONTENTS**

| Real Property Tax Cap Calculation    |  |
|--------------------------------------|--|
| Budget Summary & Tax Rate            |  |
| History of Tax Levy & Tax Rate       |  |
| GENERAL FUND:                        |  |
| History                              |  |
| General Fund Tax Rate Analysis       |  |
| Budget Summary                       |  |
| Expenses by Major Category Pie Chart |  |
| Expenses by Object Code Pie Chart    |  |
| Expenditures                         |  |
| Revenues by Major Category Pie Chart |  |
| Revenues                             |  |
| Fund Balance Estimate                |  |
| AMBULANCE FUND:                      |  |
| History                              |  |
| Expenditures                         |  |
| Revenues                             |  |
| WATER FUND:                          |  |
| History                              |  |
| Budget Summary                       |  |
| Expenses by Major Category Pie Chart |  |
| Expenses by Object Code Pie Chart    |  |
| Expenditures                         |  |
| Revenues by Major Category Pie Chart |  |
| Revenues                             |  |
| Fund Balance Estimate                |  |
| SEWER FUND:                          |  |
| History                              |  |
| Budget Summary                       |  |
| Expenses by Major Category Pie Chart |  |
| Expenses by Object Code Pie Chart    |  |
| Expenditures                         |  |
| Revenues by Major Category Pie Chart |  |
| Revenues                             |  |
| Fund Balance Estimate                |  |