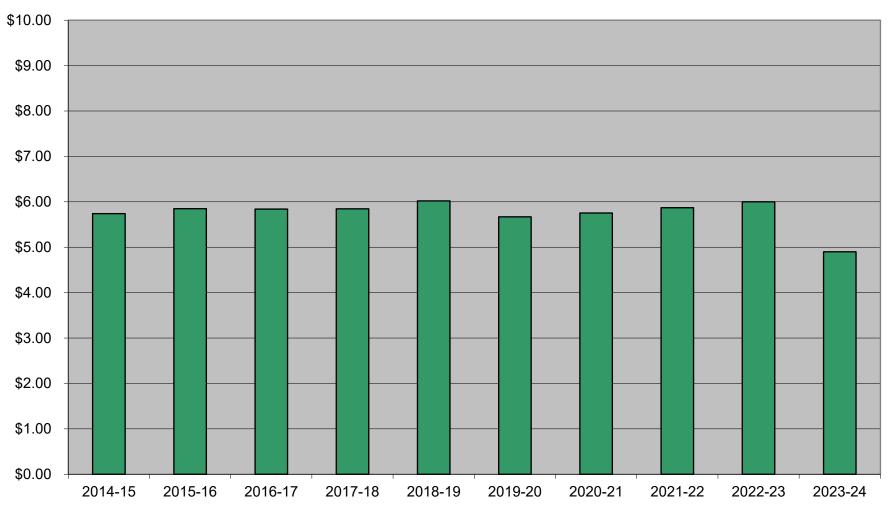

### HISTORY OF TAX LEVY AND TAX RATE

| Fiscal Year      | Tax Levy  | % Change<br>from<br>Previous<br>Year Levy | Tax Rate<br>per \$1,000<br>Assessed | % Change<br>from<br>Previous<br>Year Tax<br>Rate | Assessed Value | % Change<br>from Previous<br>Year<br>Assessed<br>Value | NYS<br>Equalization<br>Rate | Full Value  | Tax Rate per<br>\$1,000 Full<br>Value |
|------------------|-----------|-------------------------------------------|-------------------------------------|--------------------------------------------------|----------------|--------------------------------------------------------|-----------------------------|-------------|---------------------------------------|
| 2014-15          | 474,825   | 1.55%                                     | 5.74                                | 1.74%                                            | 82,618,513     | -0.32%                                                 | 100.00%                     | 82,618,513  | 5.75                                  |
| 2015-16          | 489,070   | 3.00%                                     | 5.85                                | 1.89%                                            | 83,620,713     | 1.21%                                                  | 100.00%                     | 83,620,713  | 5.85                                  |
| 2016-17          | 490,639   | 0.32%                                     | 5.84                                | -0.16%                                           | 84,024,016     | 0.48%                                                  | 100.00%                     | 84,024,016  | 5.84                                  |
| 2017-18          | 500,129   | 1.93%                                     | 5.84                                | 0.10%                                            | 85,566,831     | 1.84%                                                  | 96.00%                      | 89,132,115  | 5.61                                  |
| 2018-19          | 517,927   | 3.56%                                     | 6.02                                | 2.99%                                            | 86,035,723     | 0.55%                                                  | 95.00%                      | 90,563,918  | 5.72                                  |
| 2019-20          | 531,200   | 2.56%                                     | 5.67                                | -5.84%                                           | 93,717,464     | 8.93%                                                  | 100.00%                     | 93,717,464  | 5.67                                  |
| 2020-21          | 542,500   | 2.13%                                     | 5.75                                | 1.52%                                            | 94,281,184     | 0.60%                                                  | 100.00%                     | 94,281,184  | 5.75                                  |
| 2021-22          | 555,454   | 2.39%                                     | 5.87                                | 2.00%                                            | 94,636,613     | 0.38%                                                  | 95.00%                      | 99,617,487  | 5.58                                  |
| 2022-23          | 570,302   | 2.67%                                     | 6.00                                | 2.21%                                            | 95,062,866     | 0.45%                                                  | 93.00%                      | 102,218,135 | 5.58                                  |
| 2023-24 B        | 604,493   | 6.00%                                     | 4.90                                | -18.36%                                          | 123,416,707    | 29.83%                                                 | 100.00%                     | 123,416,707 | 4.90                                  |
| Amt.<br>Increase | \$ 34,191 |                                           | \$ (1.10)                           |                                                  |                |                                                        |                             |             |                                       |