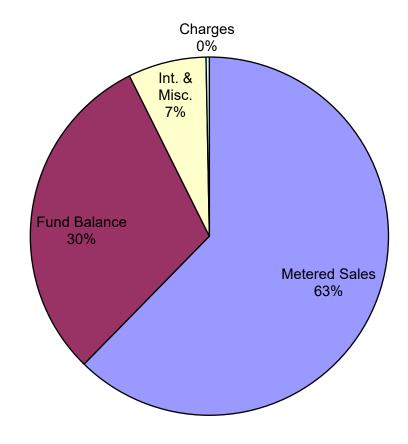

#### **BUDGET SUMMARY AND TAX RATE**

|                     | - 960<br><u>Appropriations</u> |           | - 590<br>Estimated<br><u>Revenues</u> |           | - 599<br>Use of Fund<br><u>Balance</u> |         | 510/1001<br>Гах Lev <u>y</u> |
|---------------------|--------------------------------|-----------|---------------------------------------|-----------|----------------------------------------|---------|------------------------------|
| A - GENERAL FUND    | \$                             | 1,121,358 | \$                                    | 258,308   | \$                                     | 258,557 | \$<br>604,493                |
| AM - AMBULANCE FUND |                                | 105,000   |                                       | 105,000   |                                        | -       | -                            |
| F - WATER FUND      |                                | 667,396   |                                       | 465,125   |                                        | 202,271 | -                            |
| G - SEWER FUND      |                                | 509,775   |                                       | 429,525   |                                        | 80,250  | <br>                         |
| TOTAL ALL FUNDS     | \$                             | 2,403,528 | \$                                    | 1,257,958 | \$                                     | 541,077 | \$<br>604,493                |