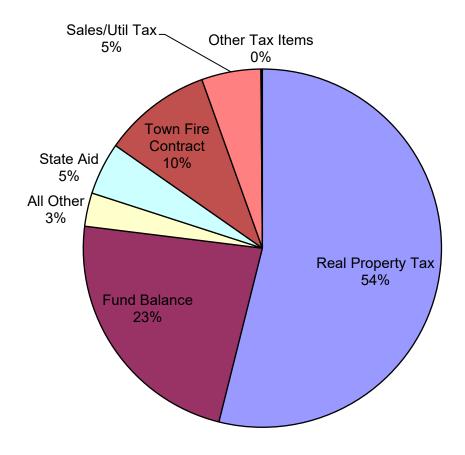

#### **BUDGET SUMMARY AND TAX RATE**

|                     | - 960<br><u>Appropriations</u> |           | - 590<br>Estimated<br><u>Revenues</u> |           | - 599<br>Use of Fund<br><u>Balance</u> |         | 510/1001<br>Гах Lev <u>y</u> |
|---------------------|--------------------------------|-----------|---------------------------------------|-----------|----------------------------------------|---------|------------------------------|
| A - GENERAL FUND    | \$                             | 1,121,358 | \$                                    | 258,308   | \$                                     | 258,557 | \$<br>604,493                |
| AM - AMBULANCE FUND |                                | 105,000   |                                       | 105,000   |                                        | -       | -                            |
| F - WATER FUND      |                                | 667,396   |                                       | 465,125   |                                        | 202,271 | -                            |
| G - SEWER FUND      |                                | 509,775   |                                       | 429,525   |                                        | 80,250  | <br>                         |
| TOTAL ALL FUNDS     | \$                             | 2,403,528 | \$                                    | 1,257,958 | \$                                     | 541,077 | \$<br>604,493                |