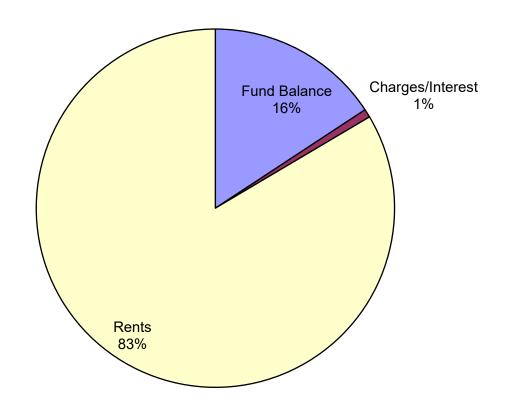

#### **TABLE OF CONTENTS**

| Real Property Tax Cap Calculation    |  |
|--------------------------------------|--|
| Budget Summary & Tax Rate            |  |
| History of Tax Levy & Tax Rate       |  |
| GENERAL FUND:                        |  |
| History                              |  |
| General Fund Tax Rate Analysis       |  |
| Budget Summary                       |  |
| Expenses by Major Category Pie Chart |  |
| Expenses by Object Code Pie Chart    |  |
| Expenditures                         |  |
| Revenues by Major Category Pie Chart |  |
| Revenues                             |  |
| Fund Balance Estimate                |  |
| AMBULANCE FUND:                      |  |
| History                              |  |
| Expenditures                         |  |
| Revenues                             |  |
| WATER FUND:                          |  |
| History                              |  |
| Budget Summary                       |  |
| Expenses by Major Category Pie Chart |  |
| Expenses by Object Code Pie Chart    |  |
| Expenditures                         |  |
| Revenues by Major Category Pie Chart |  |
| Revenues                             |  |
| Fund Balance Estimate                |  |
| SEWER FUND:                          |  |
| History                              |  |
| Budget Summary                       |  |
| Expenses by Major Category Pie Chart |  |
| Expenses by Object Code Pie Chart    |  |
| Expenditures                         |  |
| Revenues by Major Category Pie Chart |  |
| Revenues                             |  |
| Fund Balance Estimate                |  |