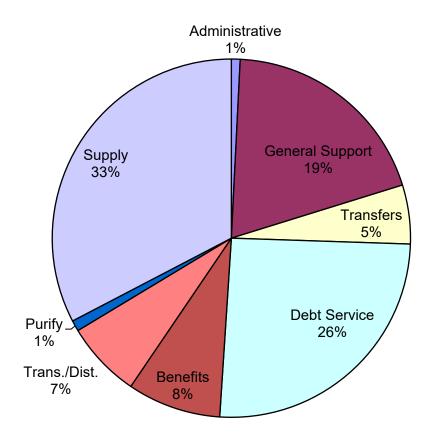

#### **BUDGET SUMMARY AND TAX RATE**

|                     | - 960<br><u>Appropriations</u> |           | - 590<br>Estimated<br><u>Revenues</u> |           | - 599<br>Use of Fund<br><u>Balance</u> |         | 510/1001<br>Гах Lev <u>y</u> |
|---------------------|--------------------------------|-----------|---------------------------------------|-----------|----------------------------------------|---------|------------------------------|
| A - GENERAL FUND    | \$                             | 1,121,358 | \$                                    | 258,308   | \$                                     | 258,557 | \$<br>604,493                |
| AM - AMBULANCE FUND |                                | 105,000   |                                       | 105,000   |                                        | -       | -                            |
| F - WATER FUND      |                                | 667,396   |                                       | 465,125   |                                        | 202,271 | -                            |
| G - SEWER FUND      |                                | 509,775   |                                       | 429,525   |                                        | 80,250  | <br>                         |
| TOTAL ALL FUNDS     | \$                             | 2,403,528 | \$                                    | 1,257,958 | \$                                     | 541,077 | \$<br>604,493                |