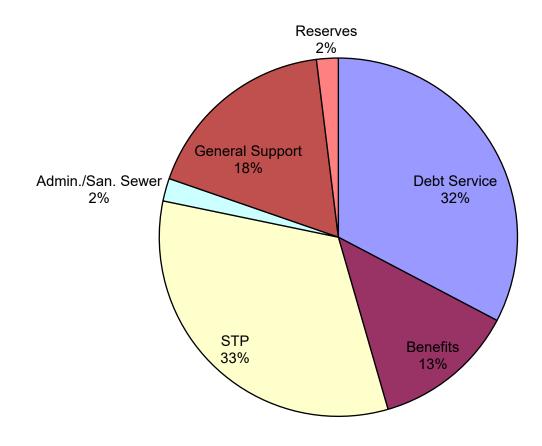

#### **TABLE OF CONTENTS**

| Real Property Tax Cap Calculation    |  |
|--------------------------------------|--|
| Budget Summary & Tax Rate            |  |
| History of Tax Levy & Tax Rate       |  |
| GENERAL FUND:                        |  |
| History                              |  |
| General Fund Tax Rate Analysis       |  |
| Budget Summary                       |  |
| Expenses by Major Category Pie Chart |  |
| Expenses by Object Code Pie Chart    |  |
| Expenditures                         |  |
| Revenues by Major Category Pie Chart |  |
| Revenues                             |  |
| Fund Balance Estimate                |  |
| AMBULANCE FUND:                      |  |
| History                              |  |
| Expenditures                         |  |
| Revenues                             |  |
| WATER FUND:                          |  |
| History                              |  |
| Budget Summary                       |  |
| Expenses by Major Category Pie Chart |  |
| Expenses by Object Code Pie Chart    |  |
| Expenditures                         |  |
| Revenues by Major Category Pie Chart |  |
| Revenues                             |  |
| Fund Balance Estimate                |  |
| SEWER FUND:                          |  |
| History                              |  |
| Budget Summary                       |  |
| Expenses by Major Category Pie Chart |  |
| Expenses by Object Code Pie Chart    |  |
| Expenditures                         |  |
| Revenues by Major Category Pie Chart |  |
| Revenues                             |  |
| Fund Balance Estimate                |  |