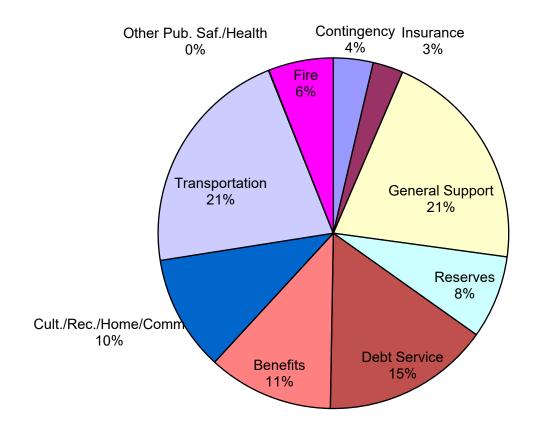

#### **BUDGET SUMMARY AND TAX RATE**

|                     | - 960<br><u>Appropriations</u> |           | - 590<br>Estimated<br><u>Revenues</u> |           | - 599<br>Use of Fund<br><u>Balance</u> |         | 510/1001<br>Гах Lev <u>y</u> |
|---------------------|--------------------------------|-----------|---------------------------------------|-----------|----------------------------------------|---------|------------------------------|
| A - GENERAL FUND    | \$                             | 1,121,358 | \$                                    | 258,308   | \$                                     | 258,557 | \$<br>604,493                |
| AM - AMBULANCE FUND |                                | 105,000   |                                       | 105,000   |                                        | -       | -                            |
| F - WATER FUND      |                                | 667,396   |                                       | 465,125   |                                        | 202,271 | -                            |
| G - SEWER FUND      |                                | 509,775   |                                       | 429,525   |                                        | 80,250  | <br>                         |
| TOTAL ALL FUNDS     | \$                             | 2,403,528 | \$                                    | 1,257,958 | \$                                     | 541,077 | \$<br>604,493                |