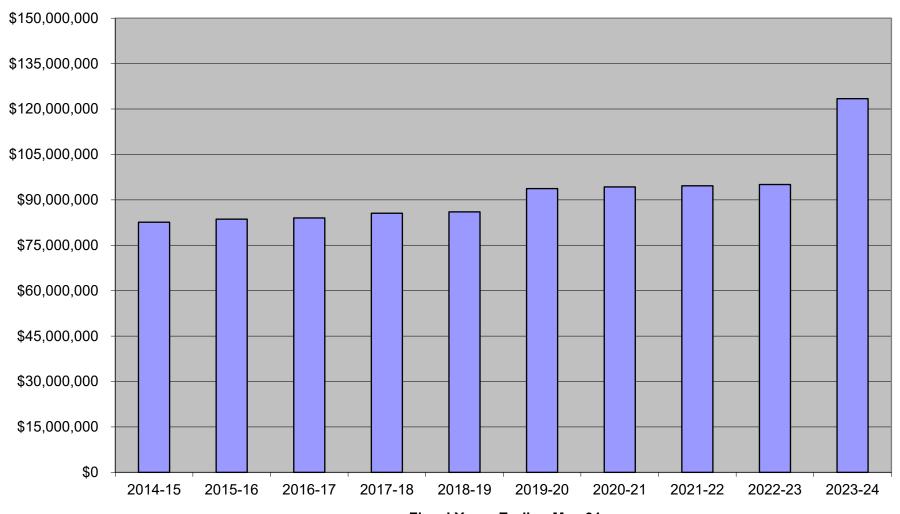

### HISTORY OF TAX LEVY AND TAX RATE

| Fiscal Year      | Tax Levy  | % Change<br>from<br>Previous<br>Year Levy | Tax Rate<br>per \$1,000<br>Assessed | % Change<br>from<br>Previous<br>Year Tax<br>Rate | Assessed Value | % Change<br>from Previous<br>Year<br>Assessed<br>Value | NYS<br>Equalization<br>Rate | Full Value  | Tax Rate per<br>\$1,000 Full<br>Value |
|------------------|-----------|-------------------------------------------|-------------------------------------|--------------------------------------------------|----------------|--------------------------------------------------------|-----------------------------|-------------|---------------------------------------|
| 2014-15          | 474,825   | 1.55%                                     | 5.74                                | 1.74%                                            | 82,618,513     | -0.32%                                                 | 100.00%                     | 82,618,513  | 5.75                                  |
| 2015-16          | 489,070   | 3.00%                                     | 5.85                                | 1.89%                                            | 83,620,713     | 1.21%                                                  | 100.00%                     | 83,620,713  | 5.85                                  |
| 2016-17          | 490,639   | 0.32%                                     | 5.84                                | -0.16%                                           | 84,024,016     | 0.48%                                                  | 100.00%                     | 84,024,016  | 5.84                                  |
| 2017-18          | 500,129   | 1.93%                                     | 5.84                                | 0.10%                                            | 85,566,831     | 1.84%                                                  | 96.00%                      | 89,132,115  | 5.61                                  |
| 2018-19          | 517,927   | 3.56%                                     | 6.02                                | 2.99%                                            | 86,035,723     | 0.55%                                                  | 95.00%                      | 90,563,918  | 5.72                                  |
| 2019-20          | 531,200   | 2.56%                                     | 5.67                                | -5.84%                                           | 93,717,464     | 8.93%                                                  | 100.00%                     | 93,717,464  | 5.67                                  |
| 2020-21          | 542,500   | 2.13%                                     | 5.75                                | 1.52%                                            | 94,281,184     | 0.60%                                                  | 100.00%                     | 94,281,184  | 5.75                                  |
| 2021-22          | 555,454   | 2.39%                                     | 5.87                                | 2.00%                                            | 94,636,613     | 0.38%                                                  | 95.00%                      | 99,617,487  | 5.58                                  |
| 2022-23          | 570,302   | 2.67%                                     | 6.00                                | 2.21%                                            | 95,062,866     | 0.45%                                                  | 93.00%                      | 102,218,135 | 5.58                                  |
| 2023-24 B        | 604,493   | 6.00%                                     | 4.90                                | -18.36%                                          | 123,416,707    | 29.83%                                                 | 100.00%                     | 123,416,707 | 4.90                                  |
| Amt.<br>Increase | \$ 34,191 |                                           | \$ (1.10)                           |                                                  |                |                                                        |                             |             |                                       |