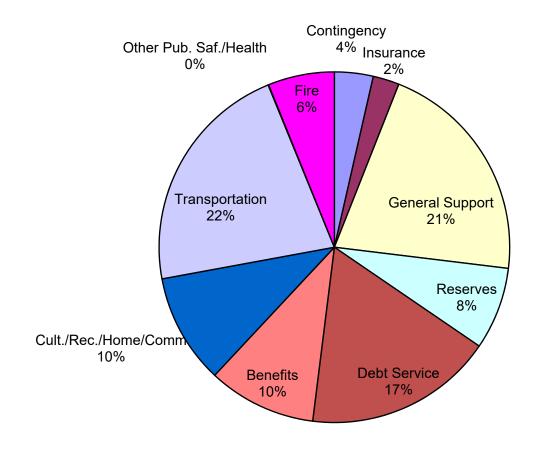

## **General Fund Expenses by Major Category**

#### **GENERAL FUND TAX RATE ANALYSIS**

|                                                                                                                                                                             | Amo | ount Budgeted                                  | \$<br>As | Rate per<br>1,000<br>sessed<br>′alue*        | Percent of Total<br>Appropriations                         |
|-----------------------------------------------------------------------------------------------------------------------------------------------------------------------------|-----|------------------------------------------------|----------|----------------------------------------------|------------------------------------------------------------|
| General Government Support:<br>Insurance<br>Contingency<br>All Other                                                                                                        | \$  | 25,984<br>38,226<br>224,343                    | \$       | 0.27<br>0.40<br>2.36                         | 2.42%<br>3.57%<br><u>20.94%</u>                            |
| Total General Government Support                                                                                                                                            | \$  | 288,553                                        | \$       | 3.04                                         | 26.93%                                                     |
| Public Safety:<br>Fire<br>All Other                                                                                                                                         |     | 65,600<br>510                                  |          | 0.69<br>0.01                                 | 6.12%<br><u>0.05%</u>                                      |
| Total Public Safety                                                                                                                                                         | \$  | 66,110                                         | \$       | 0.70                                         | 6.17%                                                      |
| Health                                                                                                                                                                      |     | -                                              |          | -                                            | 0.00%                                                      |
| Transportation                                                                                                                                                              |     | 232,760                                        |          | 2.45                                         | 21.72%                                                     |
| Culture & Recreation                                                                                                                                                        |     | 32,399                                         |          | 0.34                                         | 3.02%                                                      |
| Home & Community Services                                                                                                                                                   |     | 76,341                                         |          | 0.80                                         | 7.12%                                                      |
| Employee Benefits                                                                                                                                                           |     | 106,932                                        |          | 1.12                                         | 9.98%                                                      |
| Transfer to Capital Reserves for: Fire Equipment (HR-3) Streets (HR-2) Fire Department Air Packs (HR-9) Park Reserve Fire Dept Building & Grounds Fire Dept Misc. Equipment |     | 40,000<br>29,000<br>5,000<br>0<br>7,000<br>500 |          | 0.42<br>0.31<br>0.05<br>0.00<br>0.07<br>0.01 | 3.73%<br>2.71%<br>0.47%<br>0.00%<br>0.65%<br><u>0.05</u> % |
| Total Transfers                                                                                                                                                             | \$  | 81,500                                         | \$       | 0.86                                         | 7.61%                                                      |
| Debt Service - Principal<br>Debt Service - Interest                                                                                                                         |     | 128,953<br>58,040                              |          | 1.36<br>0.61                                 | 12.03%<br><u>5.42</u> %                                    |
| TOTAL APPROPRIATIONS                                                                                                                                                        | \$  | 1,071,587                                      | \$       | 11.27                                        | <u>100.00</u> %                                            |
| Less: Other Revenues Appropriated Fund Balance                                                                                                                              |     | (258,308)<br>(242,977)                         |          | (2.72)<br>(2.56)                             | -24.11%<br>-22.67%                                         |
| REAL PROPERTY TAX LEVY                                                                                                                                                      | \$  | 570,302                                        | \$       | 6.00                                         | 53.22%                                                     |