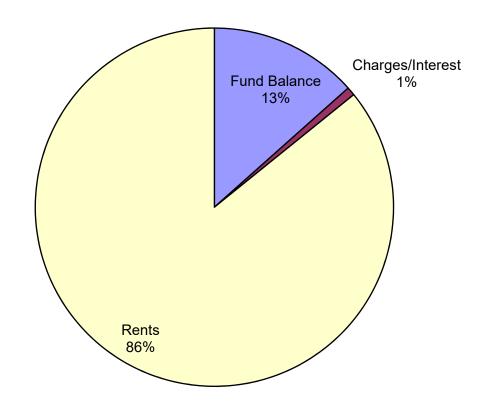

| CONTRIBUTIONS           |         | <b>\$</b> 401,792 | \$ 370,296 | \$ 287,785       | \$ 473,221 | \$ 179,835       | \$ 448,804 | \$ 359,436                                       | \$ 496,117                            |

# Village of Lima **2022-23 BUDGET**

## **Sewer Fund Revenues by Major Category**



#### **SEWER FUND - REVENUES**

|                               | ACCOUNT  |    |         |               |               |    |               | Υ  | /EAR-TO- |    |          | D  | EPT BDGT | DOPTED        |
|-------------------------------|----------|----|---------|---------------|---------------|----|---------------|----|----------|----|----------|----|----------|---------------|
| DESCRIPTION                   | CODE     |    |         | Actuals       |               | Ī  | <u>BUDGET</u> |    | DATE     | PI | ROJECTED |    | REQUEST  | BUDGET        |
|                               |          | :  | 2018-19 | 2019-20       | 2020-21       |    | 2021-22       |    | 01/31/22 | ን  | 'EAR-END |    | 2022-23  | 2022-23       |
| Sewer Rents                   | G2120    | \$ | 387,121