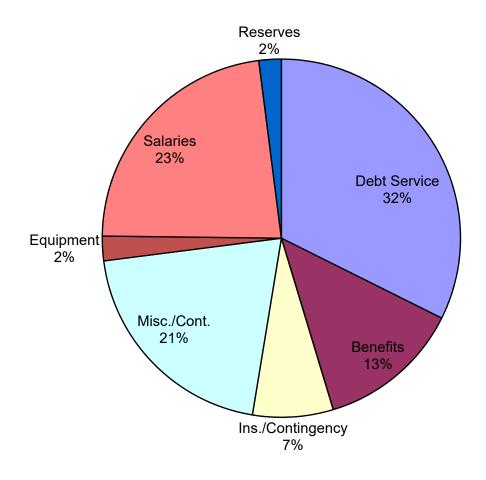

| 473,221                             | \$  | 448,804                                | \$             | 496,117  |  |
| G510 LESS: Estimated Revenues        |    | 368,212                   |     | 473,221                             |     | 395,800                                |                | 429,525  |  |
| G599 LESS: Appropriated Fund Balance |    | (80,427)                  |     | 0                                   |     | 53,004                                 |                | 66,592   |  |
| G510/1001 TAX LEVY                   | \$ | <u>-</u>                  | \$  | <u>-</u>                            | \$  | <u>-</u>                               | \$             | <u>-</u> |  |

## **Sewer Fund Expenses by Major Category**



## **Sewer Fund Expenses by Object Code**



#### **SEWER FUND - EXPENDITURES**

#### **TENTATIVE**

|                          | ACCOUNT |           |           |           |           | YEAR-TO-  |           | DEPT BDGT |           |
|--------------------------|---------|-----------|-----------|-----------|-----------|-----------|-----------|-----------|-----------|
| DESCRIPTION              | CODE    |           | Actuals   |           | BUDGET    | DATE      | PROJECTED | REQUEST   | BUDGET    |
|                          |         | 2018-19   | 2019-20   | 2020-21   | 2021-22   | 01/31/22  | YEAR-END  | 2022-23   | 2022-23   |
| BOARD OF TRUSTEES        |         |           |           |           |           |           |           |           |           |
| Salary                   | G1010.1 | \$ 4,075  | \$ 4,075  | \$ 0