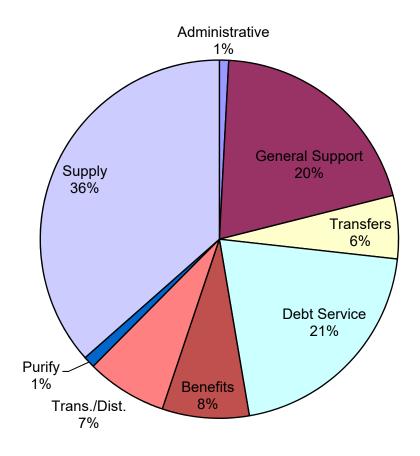

## **General Fund Expenses by Object Code**

#### **GENERAL FUND - EXPENDITURES**

|                             |          |          |          |          |          |          |           |           | TENTATIVE |
|-----------------------------|----------|----------|----------|----------|----------|----------|-----------|-----------|-----------|
|                             | ACCOUNT  |          |          |          |          | YEAR-TO- |           | DEPT BDGT |           |
| DESCRIPTION                 | CODE     |          | Actuals  |          | BUDGET   | DATE     | PROJECTED | REQUEST   | BUDGET    |
|                             |          | 2018-19  | 2019-20  | 2020-21  | 2021-22  | 01/31/22 | YEAR-END  | 2022-23   | 2022-23   |
| TRUSTEES                    |          |          |          |          |          |          |           |           |           |
| Salary                      | A1010.1  | \$ 8,150 | \$ 8,150 | \$ 8,075 | \$ 8,000 | \$ 6,000 | \$ 8,000  | \$ 8,000  | \$ 8,000  |
| Contractual                 | .4       | Φ 0,100  | 0,100    | 0,070    | 0,000    | 0,000    | 0,000     | 0,000     | 0,000     |
| MAYOR                       |          | Ŭ        | Ü        | Ŭ        | Ŭ        | ŭ        | ·         |           |           |
| Salary                      | A1210.1  | 4,750    | 4,900    | 5,000    | 5,000    | 5,000    | 5,000     | 5,000     | 5,000     |
| Contractual                 | .4       | 270      | 276      | 330      | 500      | 1,569    | 2,000     | 2,500     | 2,500     |
| ACCOUNTING                  |          | 2.0      | 2.0      | 300      | 300      | .,555    | 2,000     | 2,000     |           |
| Contractual                 | A1320.4  | 1,690    | 1,123    | 0        | 1,500    | 0        | 1,500     | 1,500     | 1,500     |
| TREASURER                   | 71.020.1 | .,000    | .,.20    |          | .,000    |          | .,000     | 1,000     | 1,000     |
| Salary                      | A1325.1  | 22,999   | 25,937   | 19,956   | 19,385   | 15,493   | 19,385    | 21,765    | 17,815    |
| Equip./Cap. Outlay          | .2       | 2,849    | 3,078    | 183      | 2,500    | 0        | 2,500     | 2,500     | 2,500     |
| Personal Services           | .3       | 0        | 0        | 0        | 3,023    | 1,283    | 3,023     | 0         | 0         |
| Contractual                 | .4       | 12,102   | 20,135   | 62,319   | 60,000   | 39,285   | 50,000    | 30,000    | 30,000    |
| BUDGET                      |          | ,        |          | , ,      |          |          |           |           |           |
| Contractual                 | A1340.4  | 4,422    | 15,751   | 0        | 0        | 0        | 6,000     | 0         | 5,402     |
| ASSESSMENT                  |          |          | •        |          |          |          | ,         |           | ,         |
| Salary                      | A1355.1  | 0        | 0        | 0        | 0        | 0        | 0         | 0         | 0         |
| Contractual                 | .4       | 350      | 356      | 0        | 0        | 0        | 0         | 0         | 0         |
| LAW                         |          |          |          |          |          |          |           |           |           |
| Contractual                 | A1420.4  | 7,225    | 8,805    | 27,983   | 18,000   | 18,634   | 18,634    | 18,540    | 18,540    |
| ENGINEER                    |          |          |          |          |          |          |           |           |           |
| Contractual                 | A1440.4  | 0        | 0        | 3,441    | 3,000    | (617)    | (617)     | 3,000     | 3,000     |
| ELECTIONS                   |          |          |          |          |          |          |           |           |           |
| Contractual                 | A1450.4  | 0        | 0        | 1,350    | 2,000    | 0        | 2,000     | 2,000     | 2,000     |
| PUBLIC WORKS ADMINISTRATION |          |          |          |          |          |          |           |           |           |
| Salary                      | A1490.1  | 31,158   | 34,591   | 31,130   | 36,000   | 23,538   | 36,000    | 37,125    | 37,125    |
| Equip./Cap. Outlay          | .2       | 0        | 0        | 0        | 0        | 0        | 0         | 0         | 0         |
| Contractual                 | .4       | 69       | 218      | 0        | 150      | 0        | 150       | 150       | 150       |
| BUILDINGS                   |          |          |          |          |          |          |           |           |           |
| Contractual                 | A1620.4  | 0        | 0        | 0        | 0        | 0        | 0         | 0         | 0         |
| CENTRAL GARAGE              |          |          |          |          |          |          |           |           |           |
| Salary                      | A1640.1  | 54,950   | 58,210   | 57,528   | 55,333   | 35,397   | 55,333    | 56,154    | 56,154    |
| Equip./Cap. Outlay          | .2       | 0        | 0        | 0        | 1,000    | 0        | 1,000     | 1,000     | 1,000     |
| Contractual                 | .4       | 23,537   | 23,663   | 22,539   | 24,000   | 9,303    | 24,000    | 24,000    | 24,000    |
| CENTRAL DATA PROCESSING     |          |          |          |          |          |          |           |           |           |
| Contractual                 | A1680.4  | 0        | 0        | 0        | 5,000    | 6,817    | 6,817     | 7,500     | 7,500     |

### **GENERAL FUND - EXPENDITURES**

|                                 |           |            |            |            |            |            |            |            | TENTATIVE  |
|---------------------------------|-----------|------------|------------|------------|------------|------------|------------|------------|------------|
|                                 | ACCOUNT   |            |            |            |            | YEAR-TO-   |            | DEPT BDGT  |            |
| DESCRIPTION                     | CODE      |            | Actuals    |            | BUDGET     | DATE       | PROJECTED  | REQUEST    | BUDGET     |
|                                 |           | 2018-19    | 2019-20    | 2020-21    | 2021-22    | 01/31/22   | YEAR-END   | 2022-23    | 2022-23    |
| UNALLOCATED INSURANCE           |           |            |            |            |            |            |            |            |            |
| Contractual                     | A1910.4a  | 19,516     | 19,574     | 21,676     | 24,400     | 25,246     | 25,246     | 26,000     | 25,984     |
| Contractual - Ambulance         | A1910.4b  | 0          | 0          | 0          | 0          | 0          | 0          | 0          | 0          |
| MUNICIPAL ASSOCIATION DUES      |           |            |            |            |            |            |            |            |            |
| Contractual                     | A1920.4   | 1,807      | 1,807      | 2,614      | 1,807      | 0          | 1,807      | 1,807      | 1,807      |
| PURCHASE OF LAND                |           |            |            |            |            |            |            |            |            |
| Contractual                     | A1940.4   | 0          | 0          | 0          | 0          | 0          | 0          | 0          | 0          |
| TAXES & ASSESSMENTS ON MUNICIPA | L PROPERT | Υ          |            |            |            |            |            |            |            |
| Contractual                     | A1950.4   | 0          | 0          | 260        | 270        | 310        | 310        | 350        | 350        |
| GENERAL GOV'T SUPPORT - OTHER   |           |            |            |            |            |            |            |            |            |
| Contractual                     | A1989.4   | 0          | 0          | 0          | 0          | 0          | 0          | 0          | 0          |
| CONTINGENCY                     |           |            |            |            |            |            |            |            |            |
| Contractual                     | A1990.4   | N/A        | N/A        | N/A        | 20,000     | 0          | 0          | 0          | 38,226     |
| TOTAL GENERAL GOVERNMENT SUPP   | ORT       | \$ 195,844 | \$ 226,574 | \$ 264,384 | \$ 290,868 | \$ 187,258 | \$ 268,089 | \$ 248,891 | \$ 288,553 |
| TRAFFIC CONTROL                 |           |            |            |            |            |            |            |            |            |
| Contractual                     | A3310.4   | 591        | 590        | 0          | 500        | 0          | 500        | 500        | 500        |
| FIRE DEPARTMENT                 |           |            |            |            |            |            |            |            |            |
| Salary                          | A3410.1   | 0          | 0          | 0          | 0          | 0          | 0          | 0          | 0          |
| Equip./Cap. Outlay              | .2        | 23,104     | 7,797      | 28,209     | 17,900     | 3,948      | 17,900     | 22,900     | 22,900     |
| Contractual                     | .4        | 38,963     | 64,260     | 50,505     | 47,700     | 24,051     | 47,700     | 42,700     | 42,700     |
| CONTROL OF DOGS                 |           |            |            |            |            |            |            |            |            |
| Salary                          | A3510.1   | 0          | 0          | 0          | 0          | 0          | 0          | 0          | 0          |
| Contractual                     | .4        | 0          | 0          | 0          | 10         | 0          | 10         | 10         | 10         |
| TOTAL PUBLIC SAFETY             |           | \$ 62,658  | \$ 72,647  | \$ 78,714  | \$ 66,110  | \$ 27,999  | \$ 66,110  | \$ 66,110  | \$ 66,110  |
| REGISTRAR OF VITAL STATISTICS   |           |            |            |            |            |            |            |            |            |
| Contractual                     | A4020.4   | 220        | 50         | 0          | 0          | 0          | 0          | 0          | 0          |
| <u>AMBULANCE</u>                |           |            |            |            |            |            |            |            |            |
| Equip./Cap. Outlay              | A4540.2   | 0          | 0          | 0          | 0          | 0          | 0          | 0          | 0          |
| Contractual                     | .4        | 0          | 0          | 0          | 0          | 0          | 0          | 0          | 0          |
| HEALTH - OTHER                  |           |            |            |            |            |            |            |            |            |
| Contractual                     | A4989.4   | 0          | 0          | 0          | 0          | 0          | 0          | 0          | 0          |
| TOTAL HEALTH                    |           | \$ 220     | \$ 50      | \$ 0       | \$ 0       | \$ 0       | \$ 0       | \$ 0       | \$ 0       |

#### **TENTATIVE**

|                            |         |            |            |            |            |            |            |            | IENTATIVE  |
|----------------------------|---------|------------|------------|------------|------------|------------|------------|------------|------------|
|                            | ACCOUNT |            |            |            |            | YEAR-TO-   |            | DEPT BDGT  |            |
| DESCRIPTION                | CODE    |            | Actuals    |            | BUDGET     | DATE       | PROJECTED  | REQUEST    | BUDGET     |
|                            |         | 2018-19    | 2019-20    | 2020-21    | 2021-22    | 01/31/22   | YEAR-END   | 2022-23    | 2022-23    |
| STREET MAINTENANCE         | •       |            |            |            |            |            |            |            |            |
| Salary                     | A5110.1 | 47,542     | 53,925     | 64,502     | 53,570     | 43,989     | 53,570     | 54,623     | 54,623     |
| Equip./Cap. Outlay         | .2      | 34,395     | 0          | 38,284     | 500        | 44,834     | 44,834     | 500        | 500        |
| Contractual                | .4      | 19,391     | 34,622     | 27,797     | 41,000     | 22,377     | 41,000     | 41,000     | 41,000     |
| PERMANENT IMPROVEMENTS     |         | ,          | •          | · ·        | ,          |            | ,          | ,          | ,          |
| Equip./Cap. Outlay         | A5112.2 | 45,951     | 42,821     | 47,085     | 45,000     | 0          | 0          | 45,000     | 45,000     |
| Contractual                | .4      | 0          | 0          | 0          | 0          | 0          | 0          | 0          | 0          |
| SNOW REMOVAL               |         |            |            |            |            |            |            |            |            |
| Salary                     | A5142.1 | 7,758      | 7,988      | 5,688      | 11,906     | 371        | 11,906     | 12,137     | 12,137     |
| Equip./Cap. Outlay         | .2      | 0          | 0          | 0          | 0          | 0          | 0          | 0          | . 0        |
| Contractual                | .4      | 20,972     | 18,419     | 10,118     | 18,000     | 774        | 18,000     | 18,000     | 18,000     |
| STREET LIGHTING            |         | ,          | •          |            | ,          |            | ,          | ,          | ,          |
| Equip./Cap. Outlay         | A5182.2 | 0          | 0          | 68,142     | 0          | 0          | 0          | 0          | 0          |
| Contractual                | .4      | 38,776     | 37,470     | 44,741     | 40,000     | 20,079     | 40,000     | 50,000     | 50,000     |
| SIDEWALKS                  |         | ,          | •          | · ·        | ,          |            | ,          | ,          | ,          |
| Equip./Cap. Outlay         | A5410.2 | 0          | 197        | 160,771    | 1,000      | 501,312    | 550,000    | 1,000      | 1,000      |
| Contractual                | .4      | 460        | 45,083     | 6,050      | 10,000     | 2,613      | 10,000     | 10,000     | 10,000     |
| OFF STREET PARKING         |         |            | •          |            | ,          |            | ,          | ,          | ,          |
| Equip./Cap. Outlay         | A5650.2 | 0          | 0          | 0          | 0          | 0          | 0          | 0          | 0          |
| Contractual                | .4      | (805)      | 0          | 0          | 500        | 0          | 500        | 500        | 500        |
| TOTAL TRANSPORTATION       |         | \$ 214,440 | \$ 240,525 | \$ 473,178 | \$ 221,476 | \$ 636,348 | \$ 769,810 | \$ 232,760 | \$ 232,760 |
| PARKS                      |         |            |            |            |            |            |            |            |            |
| Salary                     | A7110.1 | 6,355      | 4,396      | 3,572      | 11,156     | 4,551      | 11,156     | 12,374     | 12,374     |
| Equip./Cap. Outlay         | .2      | 0          | 0          | 0          | 0          | 0          | 0          | 0          | 0          |
| Contractual                | .4      | 5,941      | 6,594      | 5,174      | 4,250      | 1,845      | 3,000      | 4,250      | 4,250      |
| JOINT YOUTH PROGRAMS       |         |            |            |            |            |            |            |            |            |
| Contractual                | A7320.4 | 5,900      | 4,362      | 0          | 6,000      | 4,513      | 4,513      | 6,000      | 6,000      |
| HISTORIAN                  |         |            |            |            |            |            |            |            |            |
| Contractual                | A7510.4 | 0          | 0          | 0          | 25         | 0          | 25         | 25         | 25         |
| <u>CELEBRATIONS</u>        |         |            |            |            |            |            |            |            |            |
| Contractual                | A7550.4 | 6,078      | 3,039      | 945        | 9,000      | 8,793      | 8,793      | 9,000      | 9,000      |
| ADULT RECREATION           |         | ·          | ·          |            |            |            |            |            |            |
| Contractual                | A7620.4 | 686        | 750        | 0          | 750        | 750        | 750        | 750        | 750        |
| TOTAL CULTURE & RECREATION |         | \$ 24,960  |            |            |            |            |            | \$ 32,399  |            |

### **GENERAL FUND - EXPENDITURES**

|                                            |         |           |           |           |           | 1         | 1         | ir         | IENTATIVE  |
|--------------------------------------------|---------|-----------|-----------|-----------|-----------|-----------|-----------|------------|------------|
| F                                          | ACCOUNT |           |           |           |           | YEAR-TO-  |           | DEPT BDGT  |            |
| DESCRIPTION                                | CODE    |           | Actuals   |           | BUDGET    | DATE      | PROJECTED | REQUEST    | BUDGET     |
|                                            |         | 2018-19   | 2019-20   | 2020-21   | 2021-22   | 01/31/22  | YEAR-END  | 2022-23    | 2022-23    |
| ZONING                                     |         |           |           |           |           |           |           |            |            |
| Salary                                     | A8010.1 | 0         | 0         | 0         | 0         | 0         | 0         | 0          | 0          |
| Contractual                                | .4      | 16,552    | 21,540    | 22,591    | 25,000    | 17,343    | 25,000    | 28,380     | 28,380     |
| PLANNING                                   |         |           |           |           |           |           |           |            |            |
| Salary                                     | A8020.1 | 0         | 0         | 0         | 0         | 0         | 0         | 0          | 0          |
| Contractual (Master Plan/Revitalization)   | .4      | 6,328     | 5,178     | 10,069    | 6,500     | 2,008     | 6,500     | 6,500      | 6,500      |
| REFUSE & GARBAGE                           |         |           | ·         |           | ·         |           |           |            | ,          |
| Contractual                                | A8160.4 | 1,390     | 830       | 1,356     | 4,000     | 0         | 4,000     | 4,000      | 4,000      |
| STREET CLEANING                            |         |           |           |           | ·         |           |           |            | ,          |
| Salary                                     | A8170.1 | 0         | 0         | 0         | 0         | 0         | 0         | 0          | 0          |
| Equip./Cap. Outlay                         | .2      | 0         | 0         | 0         | 0         | 0         | 0         | 0          | 0          |
| Contractual                                | .4      | 0         | 0         | 13        | 250       | 0         | 250       | 250        | 250        |
| COMMUNITY BEAUTIFICATION                   |         |           |           |           |           |           |           |            |            |
| Contractual                                | A8510.4 | 2,416     | 2,418     | 2,661     | 3,500     | 25        | 3,500     | 3,500      | 3,500      |
| DRAINAGE                                   |         |           | ·         |           | ·         |           |           |            | ,          |
| Equip./Cap. Outlay                         | A8540.2 | 0         | 0         | 0         | 0         | 0         | 0         | 0          | 0          |
| Contractual                                | .4      | 0         | 1,040     | 820       | 1,000     | 5,074     | 5,500     | 2,500      | 2,500      |
| SHADE TREES                                |         |           | •         |           | ,         | ·         | ,         | ,          | ,          |
| Contractual                                | A8560.4 | 3,119     | 1,261     | 5,822     | 6,000     | 1,402     | 3,000     | 6,000      | 6,000      |
| LAWN MOWING                                |         |           |           |           |           |           |           |            |            |
| Salary                                     | A8989.1 | 6,374     | 4,603     | 5,632     | 10,054    | 3,631     | 10,054    | 10,711     | 10,711     |
| Equip./Cap. Outlay                         | .2      | 0         | 0         | 22,106    | 12,500    | 12,158    | 12,158    | 12,500     | 12,500     |
| Contractual                                | .4      | 1,504     | 756       | 1,584     | 2,000     | 196       | 1,500     | 2,000      | 2,000      |
| <b>TOTAL HOME &amp; COMMUNITY SERVICES</b> |         | \$ 37,683 | \$ 37,626 | \$ 72,654 | \$ 70,804 | \$ 41,836 | \$ 71,462 | \$ 76,341  | \$ 76,341  |
| EMPLOYEE BENEFITS                          |         |           |           |           |           |           |           |            |            |
| State Retirement                           | A9010.8 | 24,966    | 26,019    | 23,294    | 29,045    | 20,561    | 20,561    | 29,000     | 25,956     |
| Social Security                            | A9030.8 | 17,711    | 18,363    | 15,545    | 14,961    | 10,728    | 14,961    | 15,000     | 14,936     |
| Workmens Comp.                             | A9040.8 | 4,644     | 3,812     | 4,292     | 4,292     | 3,796     | 3,796     | 4,200      | 4,130      |
| Unemployment Ins.                          | A9050.8 | 0         | 0         | 554       | 250       | 0         | 250       | 200        | 200        |
| Hospital & Medical Ins.                    | A9060.8 | 29,010    | 23,994    | 52,257    | 45,388    | 35,089    | 45,388    | 61,609     | 61,710     |
| TOTAL EMPLOYEE BENEFITS                    |         | \$ 76,331 | \$ 72,188 | \$ 95,942 | \$ 93,936 | \$ 70,175 | \$ 84,956 | \$ 110,009 | \$ 106,932 |

#### **GENERAL FUND - EXPENDITURES**

|                                     |          |            |            |             | T          | \/EAD.T0   | 1            | DEDT DD CT | IENTATIVE    |
|-------------------------------------|----------|------------|------------|-------------|------------|------------|--------------|------------|--------------|
|                                     | ACCOUNT  |            |            |             |            | YEAR-TO-   |              | DEPT BDGT  |              |
| DESCRIPTION                         | CODE     | ,          | Actuals    | 1           | BUDGET     | DATE       | PROJECTED    | REQUEST    | BUDGET       |
|                                     |          | 2018-19    | 2019-20    | 2020-21     | 2021-22    | 01/31/22   | YEAR-END     | 2022-23    | 2022-23      |
| SERIAL BONDS                        |          |            |            |             |            |            |              |            |              |
| Principal                           | A9710.6  | 39,000     | 39,000     | 39,000      | 39,000     | 0          | 39,000       | 0          | 94,000       |
| Interest                            | A9710.7  | 20,475     | 18,768     | 17,063      | 15,357     | (853       | 15,357       | 0          | 45,317       |
| BOND ANTICIPATION NOTES             |          |            |            |             |            |            |              |            |              |
| Principal                           | A9730.6  | 0          | 0          | 0           | 13,400     | 0          | 35,400       | 0          | 34,953       |
| Interest                            | A9730.7  | 0          | 0          | 0           | 25,112     | 0          | 2,648        | 0          | 12,723       |
| TOTAL DEBT SERVICE                  |          | \$ 59,475  | \$ 57,768  | \$ 56,063   | \$ 92,869  | \$ (853)   | 92,405       | \$ 0       | \$ 186,993   |
| Interfund Transfer (Ambulance Fac.) | A9950.9  | \$ 0       | \$ 15,668  | \$ 0        | \$ 0       | \$ 0       | \$ 0         | \$ 0       | \$ 0         |
| TOTAL INTERFUND TRANSFERS           |          | \$ 0       | \$ 15,668  | \$ 0        | \$ 0       | \$ 0       | \$ 0         | \$ 0       | \$ 0         |
| TOTAL EXPENSES                      |          | \$ 671,611 | \$ 742,187 | \$1,050,626 | \$ 867,244 | \$ 983,213 | \$ 1,381,069 | \$ 766,510 | \$ 990,087   |
|                                     |          |            |            |             |            |            |              |            |              |
| INTERFUND TRANSFERS - CAPITAL F     | PROJECTS |            |            |             |            |            |              |            |              |
| Fire Equipment (HR-3)               | A9950.9  | 46,000     | 46,000     | 46,000      | 30,000     | 0          | 30,000       | 40,000     | 40,000       |
| Streets (HR-2)                      | A9950.9  | 27,000     | 27,000     | 29,000      | 29,000     | 0          | 29,000       | 29,000     | 29,000       |
| Ambulance (HR-5)                    | A9950.9  | 0          | 0          | 0           | C          | 0          | 0            | 0          | 0            |
| Highway Garage (HR-6)               | A9950.9  | 0          | 0          | 9,422       | C          | 0          | 0            | 0          | 0            |
| Fire Department Air Packs (HR-9)    | A9950.9  | 4,500      | 4,500      | 4,500       | 4,500      | 0          | 4,500        | 5,000      | 5,000        |
| Park Reserve                        | A9950.9  | 2,000      | 2,000      | 2,000       | 2,000      | 0          | 2,000        | 0          | 0            |
| Fire Dept Building & Grounds        | A9950.9  | 12,000     | 12,000     | 12,000      | 12,000     | 0          | 12,000       | 7,000      | 7,000        |
| Fire Dept Misc. Equipment           | A9950.9  | 1,500      | 1,500      | 1,500       | 500        | 0          | 500          | 500        | 500          |
| Lawnmower Reserve                   | A9950.9  | 0          | 0          | 0           | C          | 0          | 0            | 0          | 0            |
| TOTAL RESERVE CONTRIBUTION TR       | ANSFERS  | \$ 93,000  | \$ 93,000  | \$ 104,422  | \$ 78,000  | \$ 0       | \$ 78,000    | \$ 81,500  | \$ 81,500    |
| TOTAL EXPENSES PLUS RES             | SERVE    |            |            |             |            |            |              |            |              |
| CONTRIBUTIONS                       |          | \$ 764,611 | \$ 835,187 | \$1,155,048 | \$ 945,244 | \$ 983,213 | \$ 1,459,069 | \$ 848,010 | \$ 1,071,587 |