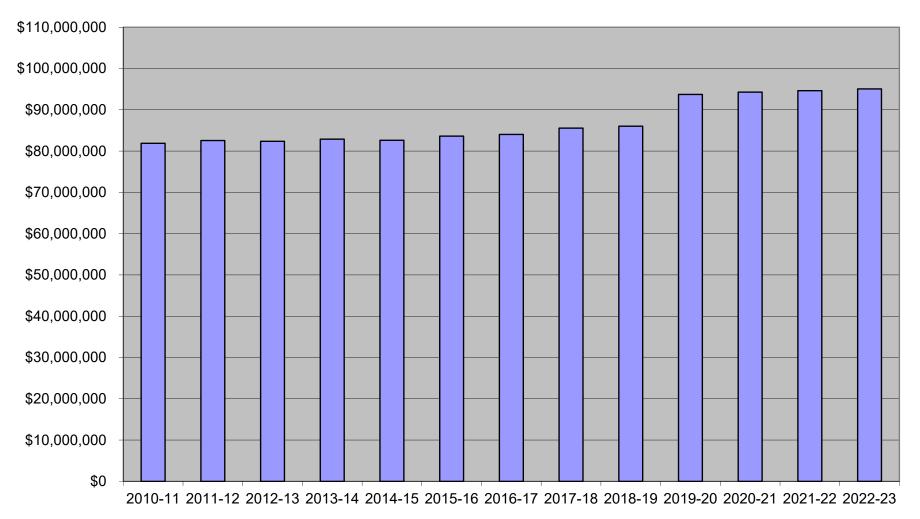

## **History of Taxable Assessed Value**

Fiscal Years Ending May 31

### HISTORY OF TAX LEVY AND TAX RATE

| Fiscal Year      | Tax Levy  | % Change<br>from<br>Previous<br>Year Levy | Tax Rate<br>per \$1,000<br>Assessed | % Change<br>from<br>Previous<br>Year Tax<br>Rate | Assessed Value | % Change<br>from Previous<br>Year<br>Assessed<br>Value | NYS<br>Equalization<br>Rate | Full Value  | Tax Rate per<br>\$1,000 Full<br>Value |
|------------------|-----------|-------------------------------------------|-------------------------------------|--------------------------------------------------|----------------|--------------------------------------------------------|-----------------------------|-------------|---------------------------------------|
| 2009-10          | 439,504   | 2.58%                                     | 5.30                                | 2.24%                                            | 82,892,365     | 0.33%                                                  | 100.00%                     | 82,892,365  | 5.30                                  |
| 2010-11          | 434,070   | -1.24%                                    | 5.30                                | 0.00%                                            | 81,876,292     | -1.23%                                                 | 100.00%                     | 81,876,292  | 5.30                                  |
| 2011-12          | 447,096   | 3.00%                                     | 5.42                                | 2.14%                                            | 82,560,421     | 0.84%                                                  | 100.00%                     | 82,560,421  | 5.42                                  |
| 2012-13          | 458,373   | 2.52%                                     | 5.56                                | 2.76%                                            | 82,369,344     | -0.23%                                                 | 100.00%                     | 82,369,344  | 5.56                                  |
| 2013-14          | 467,592   | 2.01%                                     | 5.64                                | 1.38%                                            | 82,882,631     | 0.62%                                                  | 100.00%                     | 82,882,631  | 5.64                                  |
| 2014-15          | 474,825   | 1.55%                                     | 5.74                                | 1.74%                                            | 82,618,513     | -0.32%                                                 | 100.00%                     | 82,618,513  | 5.75                                  |
| 2015-16          | 489,070   | 3.00%                                     | 5.85                                | 1.89%                                            | 83,620,713     | 1.21%                                                  | 100.00%                     | 83,620,713  | 5.85                                  |
| 2016-17          | 490,639   | 0.32%                                     | 5.84                                | -0.16%                                           | 84,024,016     | 0.48%                                                  | 100.00%                     | 84,024,016  | 5.84                                  |
| 2017-18          | 500,129   | 1.93%                                     | 5.84                                | 0.10%                                            | 85,566,831     | 1.84%                                                  | 96.00%                      | 89,132,115  | 5.61                                  |
| 2018-19          | 517,927   | 3.56%                                     | 6.02                                | 2.99%                                            | 86,035,723     | 0.55%                                                  | 95.00%                      | 90,563,918  | 5.72                                  |
| 2019-20          | 531,200   | 2.56%                                     | 5.67                                | -5.84%                                           | 93,717,464     | 8.93%                                                  | 100.00%                     | 93,717,464  | 5.67                                  |
| 2020-21          | 542,500   | 2.13%                                     | 5.75                                | 1.52%                                            | 94,281,184     | 0.60%                                                  | 100.00%                     | 94,281,184  | 5.75                                  |
| 2021-22          | 555,454   | 2.39%                                     | 5.87                                | 2.00%                                            | 94,636,613     | 0.38%                                                  | 95.00%                      | 99,617,487  | 5.58                                  |
| 2022-23 B        | 570,302   | 2.67%                                     | 6.00                                | 2.21%                                            | 95,062,866     | 0.45%                                                  | 93.00%                      | 102,218,135 | 5.58                                  |
| Amt.<br>Increase | \$ 14,848 |                                           | \$ 0.13                             |                                                  |                |                                                        |                             |             |                                       |