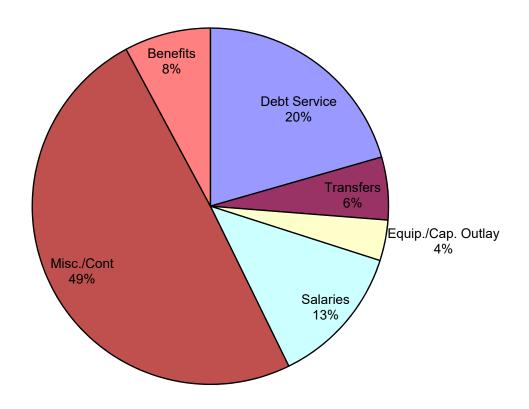

## **General Fund Revenues by Major Category**

## **GENERAL FUND - REVENUES**

|                                          | ACCOUNT |    |         |    |         |               |    |         | Υ  | /EAR-TO- |    |         | П  | DEPT BDGT |    |         |
|------------------------------------------|---------|----|---------|----|---------|---------------|----|---------|----|----------|----|---------|----|-----------|----|---------|
| DESCRIPTION                              | CODE    |    |         | ,  | Actuals |               | E  | BUDGET  |    | DATE     | PR | OJECTED |    | REQUEST   |    | BUDGET  |
|                                          |         | 2  | 018-19  |    | 2019-20 | 2020-21       | _  | 2021-22 |    | 01/31/22 |    | EAR-END |    | 2022-23   |    | 2022-23 |
|                                          |         |    |         |    |         |               |    |         |    |          |    |         | E  |           | F  |         |
| Real Property Taxes                      | A1001   | \$ | 517,927 | \$ | 531,200 | \$<br>542,500 | \$ | 555,454 | \$ | 552,092  | \$ | 555,454 | \$ | 570,302   | \$ | 570,302 |
| Other Payments Lieu of Taxes             | A1081   |    | 0       |    | 0       | 0             |    | 0       |    |          |    |         |    |           |    |         |
| Interest & Penalties                     | A1090   |    | 3,798   |    | 3,151   | 3,980         |    | 1,000   |    | 1,397    |    | 1,397   |    | 1,500     |    | 1,500   |
| Sales Tax                                | A1120   |    | 43,014  |    | 43,203  | 43,828        |    | 33,000  |    | 39,666   |    | 43,000  |    | 40,000    |    | 40,000  |
| Franchises                               | A1170   |    | 20,488  |    | 20,059  | 20,034        |    | 20,000  |    | 10,607   |    | 20,000  |    | 20,000    |    | 20,000  |
| TOTAL OTHER TAX ITEMS                    |         | \$ | 67,300  | \$ | 66,413  | \$<br>67,842  | \$ | 54,000  | \$ | 51,670   | \$ | 64,397  | \$ | 61,500    | \$ | 61,500  |
| Treasurer Fees                           | A1230   |    | 505     |    | 616     | 510           |    | 250     |    | 345      |    | 400     |    | 250       |    | 250     |
| Safety Inspection Fees                   | A1560   |    | 3,082   |    | 1,315   | 0             |    | 0       |    | 0        |    | 0       |    | 0         |    | 0       |
| Vital Statistics Fees                    | A1603   |    | 250     |    | 50      | 0             |    | 0       |    | 0        |    | 0       |    | 0         |    | 0       |
| Ambulance Charges                        | A1640   |    | 0       |    | 0       | 0             |    | 0       |    | 0        |    | 0       |    | 0         |    | 0       |
| Zoning Fees                              | A2110   |    | 225     |    | 150     | 495           |    | 0       |    | 0        |    | 0       |    | 0         |    | 0       |
| TOTAL DEPARTMENTAL INCOME                |         | \$ | 4,062   | \$ | 2,131   | \$<br>1,005   | \$ | 250     | \$ | 345      | \$ | 400     | \$ | 250       | \$ | 250     |
| Fire Protection                          | A2262a  |    | 93,724  |    | 94,677  | 104,165       |    | 103,658 |    | 0        |    | 93,000  |    | 110,000   |    | 110,000 |
| Debt Service Ambulance Facility          | A2262b  |    | 0       |    | 0       | 0             |    | 0       |    | 0        |    | 10,658  |    | 0         |    | 0       |
| Misc. Rev Other Govts.                   | A2389   |    | 5,947   |    | 7,784   | 22,489        |    | 5,000   |    | 0        |    | 5,000   |    | 5,000     |    | 5,000   |
| Capital Projects - Other Govts.          | A2397   |    | 0       |    | 0       | 0             |    | 0       |    | 0        |    | 0       |    | 0         |    | 0       |
| TOTAL INTERGOVERNMENTAL CHARG            | ES      | \$ | 99,671  | \$ | 102,461 | \$<br>126,654 | \$ | 108,658 | \$ | 0        | \$ | 108,658 | \$ | 115,000   | \$ | 115,000 |
| Interest & Earnings                      | A2401   |    | 1,551   |    | 2,011   | 1,316         |    | 350     |    | 163      |    | 350     |    | 358       |    | 358     |
| Rental of Real Property                  | A2410   |    | 0       |    | 0       | 1,725         |    | 500     |    | 1,375    |    | 1,375   |    | 1,000     |    | 1,000   |
| <b>TOTAL USE OF MONEY &amp; PROPERTY</b> |         | \$ | 1,551   | \$ | 2,011   | \$<br>3,041   | \$ | 850     | \$ | 1,538    | \$ | 1,725   | \$ | 1,358     | \$ | 1,358   |
| Business & Occupational Licenses         | A2501   |    | 495     |    | 840     | 0             |    | 100     |    | 0        |    | 0       |    | 100       |    | 100     |
| Other Licenses                           | A2545   |    | 0       |    | 0       | 5,950         |    | 0       |    | 0        |    | 0       |    | 0         |    | 0       |
| Building Permits                         | A2550   |    | 0       |    | 0       | 0             |    | 2,000   |    | 4,392    |    | 4,392   |    | 2,000     |    | 2,000   |
| Other Permits                            | A2590   |    | 0       |    | 1,047   | 336           |    | 100     |    | 375      |    | 375     |    | 100       |    | 100     |
| TOTAL LICENSES AND PERMITS               |         | \$ | 495     | \$ | 1,887   | \$<br>6,286   | \$ | 2,200   | \$ | 4,767    | \$ | 4,767   | \$ | 2,200     | \$ | 2,200   |
| Fines & Forfeitures                      | A2610   |    | 0       |    | 0       | 0             |    | 0       |    | 0        |    | 0       |    | 0         |    | 0       |
| TOTAL FINES & FORFEITURES                |         | \$ | 0       | \$ | 0       | \$<br>0       | \$ | 0       | \$ | 0        | \$ | 0       | \$ | 0         | \$ | 0       |
| Sale of Scrap & Materials                | A2650   |    | 0       |    | 0       | 239           |    | 0       |    | 0        |    | 0       |    | 0         |    | 0       |
| Sale of Equipment                        | A2665   |    | 9,635   |    | 0       | 2,900         |    | 0       |    | 0        |    | 0       |    | 0         |    | 0       |
| Insurance Recoveries                     | A2680   |    | 1,353   |    | 2,963   | 0             |    | 0       |    | 0        |    | 0       |    | 0         |    | 0       |
| TOTAL SALE PROPERTY/COMPENSAT            |         | \$ | 10,988  | \$ | 2,963   | \$<br>3,139   | \$ | 0       | \$ | 0        | \$ | 0       | \$ | 0         | \$ | 0       |

## **GENERAL FUND - REVENUES**

|                                        | ACCOUNT |    |         |    |         |                 |    |               | ١  | /EAR-TO- |    |          | DEPT BDGT     |    |         |
|----------------------------------------|---------|----|---------|----|---------|-----------------|----|---------------|----|----------|----|----------|---------------|----|---------|
| DESCRIPTION                            | CODE    |    |         |    | Actuals |                 | Į  | <u>BUDGET</u> |    | DATE     | PF | ROJECTED | REQUEST       | E  | BUDGET  |
|                                        |         | 2  | 2018-19 | :  | 2019-20 | 2020-21         |    | 2021-22       |    | 01/31/22 | Y  | EAR-END  | 2022-23       |    | 2022-23 |
| Refunds - Prior Yrs. Exps.             | A2701   |    | 2,711   |    | 9,852   | 213             |    | 0             |    | 79       |    | 79       | 0             |    | 0       |
| Gifts and Donations                    | A2705   |    | 0       |    | 0       | 600             |    | 0             |    | 0        |    | 0        | 0             |    | 0       |
| AIM Related Payments                   | A2750   |    | 0       |    | 15,047  | 15,047          |    | 14,000        |    | 0        |    | 0        | 14,000        |    | 14,000  |
| Miscellaneous                          | A2770   |    | 11,220  |    | 0       | 3,250           |    | 1,000         |    | 14,415   |    | 14,415   | 1,000         |    | 1,000   |
| TOTAL MISCELLANEOUS                    |         | \$ | 13,931  | \$ | 24,899  | \$<br>19,110    | \$ | 15,000        | \$ | 14,494   | \$ | 14,494   | \$<br>15,000  | \$ | 15,000  |
| State Aid - Per Capita                 | A3001   |    | 15,047  |    | 0       | 0               |    | 9             |    | 0        |    | 0        | 0             |    | 0       |
| State Aid - Mortgage Tax               | A3005   |    | 10,884  |    | 5,869   | 22,793          |    | 8,000         |    | 8,776    |    | 8,776    | 8,000         |    | 8,000   |
| State Aid - FEMA & STAR                | A3089   |    | 0       |    | 45,074  | 112,896         |    | 0             |    | 23,851   |    | 23,851   | 0             |    | 0       |
| State Aid - CHIPS                      | A3501   |    | 45,951  |    | 42,821  | 53,495          |    | 45,000        |    | 0        |    | 0        | 45,000        |    | 45,000  |
| State Aid - Youth Programs             | A3820   |    | 0       |    | 0       | 0               |    | 0             |    | 0        |    | 0        | 0             |    | 0       |
| Building & Fire Code Aid               | A3989   |    | 0       |    | 0       | 0               |    | 0             |    | 0        |    | 0        | 0             |    | 0       |
| TOTAL STATE AID                        |         | \$ | 71,882  | \$ | 93,764  | \$<br>189,184   | \$ | 53,009        | \$ | 32,627   | \$ | 32,627   | \$<br>53,000  | \$ | 53,000  |
| Federal Aid                            | A4589   |    | 0       |    |         |                 |    | 0             |    | 108,384  |    | 108,384  | 0             |    | 0       |
| TOTAL FEDERAL AID                      |         | \$ | 0       | \$ | 0       | \$<br>0         | \$ | 0             | \$ | 108,384  | \$ | 108,384  | \$<br>0       | \$ | 0       |
| Interfund Transfer - Debt Service      | A5031   |    | 0       |    | 0       | 0               |    | 0             |    | 0        |    | 0        | 0             |    | 0       |
| Interfund Transfer - Amb. Debt Service | A5031   |    | 0       |    | 18,957  | 104,408         |    | 10,000        |    | 10,000   |    | 10,000   | 10,000        |    | 10,000  |
| Interfund Transfer - Ambulance Fund    | A5031   |    | 0       |    | 0       | 0               |    | 0             |    | 0        |    | 0        | 0             |    | 0       |
| Interfund Transfer - Other             | A5031   |    | 0       |    | 0       | 0               |    | 18,000        |    | 18,000   |    | 18,000   | 0             |    | 0       |
| TOTAL INTERFUND TRANSFERS              |         | \$ | 0       | \$ | 18,957  | \$<br>104,408   | \$ | 28,000        | \$ | 28,000   | \$ | 28,000   | \$<br>10,000  | \$ | 10,000  |
| TOTAL REVENUES                         |         | \$ | 787,807 | \$ | 846,686 | \$<br>1,063,169 | \$ | 817,421       | \$ | 793,917  | \$ | 918,906  | \$<br>828,610 | \$ | 828,610 |