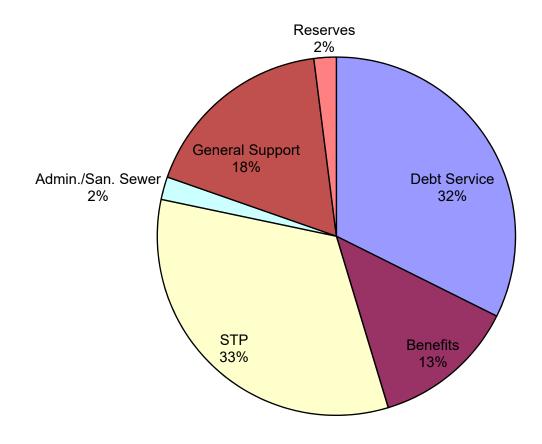

| \$ | 287,785                   | \$  | 473,221                             | \$  | 448,804                                | \$             | 496,117  |  |
| G510 LESS: Estimated Revenues        |    | 368,212                   |     | 473,221                             |     | 395,800                                |                | 429,525  |  |
| G599 LESS: Appropriated Fund Balance |    | (80,427)                  |     | 0                                   |     | 53,004                                 |                | 66,592   |  |
| G510/1001 TAX LEVY                   | \$ | <u>-</u>                  | \$  | <u>-</u>                            | \$  | <u>-</u>                               | \$             | <u>-</u> |  |

## **Sewer Fund Expenses by Major Category**



## **Sewer Fund Expenses by Object Code**



#### **SEWER FUND - EXPENDITURES**

#### **TENTATIVE**

|                          | ACCOUNT |           |           |           |           | YEAR-TO-  |           | DEPT BDGT |           |
|--------------------------|---------|-----------|-----------|-----------|-----------|-----------|-----------|-----------|-----------|
| DESCRIPTION              | CODE    |           | Actuals   |           | BUDGET    | DATE      | PROJECTED | REQUEST   | BUDGET    |
|                          |         | 2018-19   | 2019-20   | 2020-21   | 2021-22   | 01/31/22  | YEAR-END  | 2022-23   | 2022-23   |
| BOARD OF TRUSTEES        |         |           |           |           |           |           |           |           |           |
| Salary