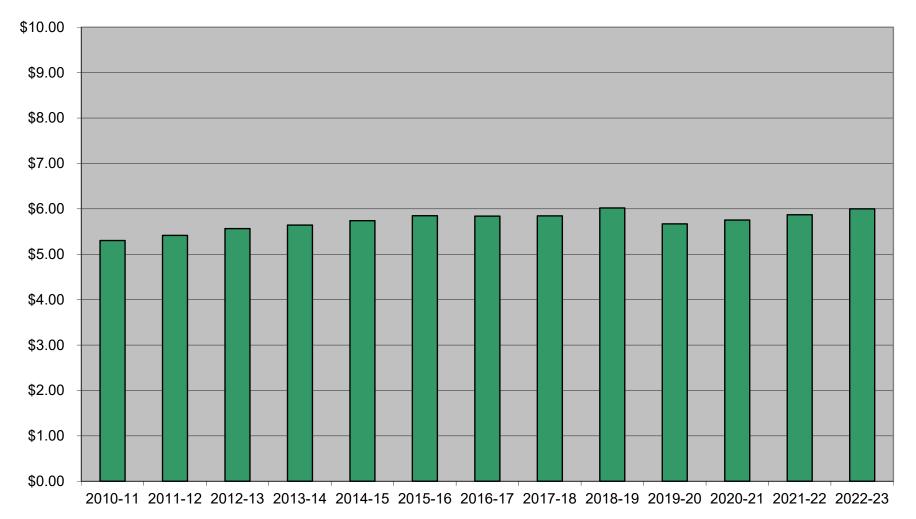

## History of Tax Rate/\$1,000 A.V.

Fiscal Years Ending May 31

bpd #1141 3/31/2022 10:43 AM Bernard P. Donegan, Inc.

BUDGET\_2223 TAX RATE CHART

### HISTORY OF TAX LEVY AND TAX RATE

| Fiscal Year      | Tax Levy  | % Change<br>from<br>Previous<br>Year Levy | Tax Rate<br>per \$1,000<br>Assessed | % Change<br>from<br>Previous<br>Year Tax<br>Rate | Assessed Value | % Change<br>from Previous<br>Year<br>Assessed<br>Value | NYS<br>Equalization<br>Rate | Full Value  | Tax Rate per<br>\$1,000 Full<br>Value |
|------------------|-----------|-------------------------------------------|-------------------------------------|--------------------------------------------------|----------------|--------------------------------------------------------|-----------------------------|-------------|---------------------------------------|
| 2009-10          | 439,504   | 2.58%                                     | 5.30                                | 2.24%                                            | 82,892,365     | 0.33%                                                  | 100.00%                     | 82,892,365  | 5.30                                  |
| 2010-11          | 434,070   | -1.24%                                    | 5.30                                | 0.00%                                            | 81,876,292     | -1.23%                                                 | 100.00%                     | 81,876,292  | 5.30                                  |
| 2011-12          | 447,096   | 3.00%                                     | 5.42                                | 2.14%                                            | 82,560,421     | 0.84%                                                  | 100.00%                     | 82,560,421  | 5.42                                  |
| 2012-13          | 458,373   | 2.52%                                     | 5.56                                | 2.76%                                            | 82,369,344     | -0.23%                                                 | 100.00%                     | 82,369,344  | 5.56                                  |
| 2013-14          | 467,592   | 2.01%                                     | 5.64                                | 1.38%                                            | 82,882,631     | 0.62%                                                  | 100.00%                     | 82,882,631  | 5.64                                  |
| 2014-15          | 474,825   | 1.55%                                     | 5.74                                | 1.74%                                            | 82,618,513     | -0.32%                                                 | 100.00%                     | 82,618,513  | 5.75                                  |
| 2015-16          | 489,070   | 3.00%                                     | 5.85                                | 1.89%                                            | 83,620,713     | 1.21%                                                  | 100.00%                     | 83,620,713  | 5.85                                  |
| 2016-17          | 490,639   | 0.32%                                     | 5.84                                | -0.16%                                           | 84,024,016     | 0.48%                                                  | 100.00%                     | 84,024,016  | 5.84                                  |
| 2017-18          | 500,129   | 1.93%                                     | 5.84                                | 0.10%                                            | 85,566,831     | 1.84%                                                  | 96.00%                      | 89,132,115  | 5.61                                  |
| 2018-19          | 517,927   | 3.56%                                     | 6.02                                | 2.99%                                            | 86,035,723     | 0.55%                                                  | 95.00%                      | 90,563,918  | 5.72                                  |
| 2019-20          | 531,200   | 2.56%                                     | 5.67                                | -5.84%                                           | 93,717,464     | 8.93%                                                  | 100.00%                     | 93,717,464  | 5.67                                  |
| 2020-21          | 542,500   | 2.13%                                     | 5.75                                | 1.52%                                            | 94,281,184     | 0.60%                                                  | 100.00%                     | 94,281,184  | 5.75                                  |
| 2021-22          | 555,454   | 2.39%                                     | 5.87                                | 2.00%                                            | 94,636,613     | 0.38%                                                  | 95.00%                      | 99,617,487  | 5.58                                  |
| 2022-23 B        | 570,302   | 2.67%                                     | 6.00                                | 2.21%                                            | 95,062,866     | 0.45%                                                  | 93.00%                      | 102,218,135 | 5.58                                  |
| Amt.<br>Increase | \$ 14,848 |                                           | \$ 0.13                             |                                                  |                |                                                        |                             |             |                                       |