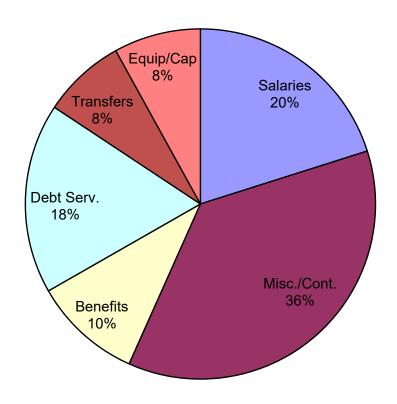

| \$ | 1,459,069 1                              | \$  | 1,071,587   |
| A510 LESS: Estimated Revenues        |    | 520,669                   |     | 261,967                             |    | 363,452                                  |     | 258,308     |
| A599 LESS: Appropriated Fund Balance |    | 91,879                    |     | 127,823                             |    | 540,163                                  |     | 242,977     |
| A510/1001 TAX LEVY                   | \$ | 542,500                   | \$  | 555,454                             | \$ | 555,454                                  | \$  | 570,302     |

Note: 1 Increase in appropriations due to Sidewalk Project.

## **General Fund Expenses by Major Category**



## **General Fund Expenses by Object Code**



#### **GENERAL FUND - EXPENDITURES**

|                             |          |          |          |          |          |          |           |           | TENTATIVE |
|-----------------------------|----------|----------|----------|----------|----------|----------|-----------|-----------|-----------|
|                             | ACCOUNT  |          |          |          |          | YEAR-TO- |           | DEPT BDGT |           |
| DESCRIPTION                 | CODE     |          | Actuals  |          | BUDGET   | DATE     | PROJECTED | REQUEST   | BUDGET    |
|                             |          | 2018-19  | 2019-20  | 2020-21  | 2021-22  | 01/31/22 | YEAR-END  | 2022-23   | 2022-23   |
| TRUSTEES                    |          |          |          |          |          |