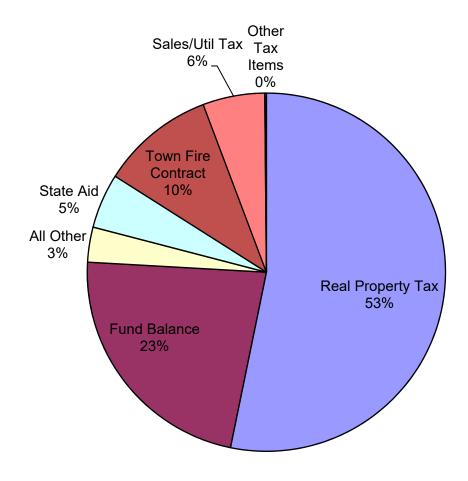

#### **GENERAL FUND TAX RATE ANALYSIS**

|                                                                                                                                                                             | Amo | ount Budgeted                                  | \$<br>As | Rate per<br>1,000<br>sessed<br>′alue*        | Percent of Total<br>Appropriations                         |
|-----------------------------------------------------------------------------------------------------------------------------------------------------------------------------|-----|------------------------------------------------|----------|----------------------------------------------|------------------------------------------------------------|
| General Government Support:<br>Insurance<br>Contingency<br>All Other                                                                                                        | \$  | 25,984<br>38,226<br>224,343                    | \$       | 0.27<br>0.40<br>2.36                         | 2.42%<br>3.57%<br><u>20.94%</u>                            |
| Total General Government Support                                                                                                                                            | \$  | 288,553                                        | \$       | 3.04                                         | 26.93%                                                     |
| Public Safety:<br>Fire<br>All Other                                                                                                                                         |     | 65,600<br>510                                  |          | 0.69<br>0.01                                 | 6.12%<br><u>0.05%</u>                                      |
| Total Public Safety                                                                                                                                                         | \$  | 66,110                                         | \$       | 0.70                                         | 6.17%                                                      |
| Health                                                                                                                                                                      |     | -                                              |          | -                                            | 0.00%                                                      |
| Transportation                                                                                                                                                              |     | 232,760                                        |          | 2.45                                         | 21.72%                                                     |
| Culture & Recreation                                                                                                                                                        |     | 32,399                                         |          | 0.34                                         | 3.02%                                                      |
| Home & Community Services                                                                                                                                                   |     | 76,341                                         |          | 0.80                                         | 7.12%                                                      |
| Employee Benefits                                                                                                                                                           |     | 106,932                                        |          | 1.12                                         | 9.98%                                                      |
| Transfer to Capital Reserves for: Fire Equipment (HR-3) Streets (HR-2) Fire Department Air Packs (HR-9) Park Reserve Fire Dept Building & Grounds Fire Dept Misc. Equipment |     | 40,000<br>29,000<br>5,000<br>0<br>7,000<br>500 |          | 0.42<br>0.31<br>0.05<br>0.00<br>0.07<br>0.01 | 3.73%<br>2.71%<br>0.47%<br>0.00%<br>0.65%<br><u>0.05</u> % |
| Total Transfers                                                                                                                                                             | \$  | 81,500                                         | \$       | 0.86                                         | 7.61%                                                      |
| Debt Service - Principal<br>Debt Service - Interest                                                                                                                         |     | 128,953<br>58,040                              |          | 1.36<br>0.61                                 | 12.03%<br><u>5.42</u> %                                    |
| TOTAL APPROPRIATIONS                                                                                                                                                        | \$  | 1,071,587                                      | \$       | 11.27                                        | <u>100.00</u> %                                            |
| Less: Other Revenues Appropriated Fund Balance                                                                                                                              |     | (258,308)<br>(242,977)                         |          | (2.72)<br>(2.56)                             | -24.11%<br>-22.67%                                         |
| REAL PROPERTY TAX LEVY                                                                                                                                                      | \$  | 570,302                                        | \$       | 6.00                                         | 53.22%                                                     |

## **General Fund Expenses by Major Category**