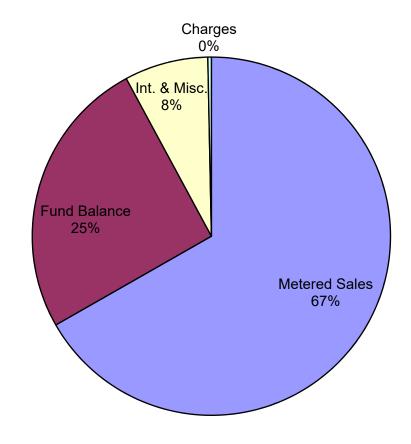

0          | 0          | )    | 0       | 9,000      |    | 0               | 9,000      | 0                    |    | 0                 |
| Capital Reserve (HR-1)                    | F9950.9         | 62,756     | 143,185    | 5    | 0       | 35,500     |    | 0               | 35,500     | 35,500               |    | 35,500            |
| TOTAL RESERVE CONTRIBUTION 1              | RANSFERS        | \$ 62,756  | \$ 143,185 | \$   | 0       | \$ 44,500  | \$ | 0               | \$ 44,500  | \$ 35,500            | \$ | 35,500            |
| TOTAL EXPENSES PLUS RESERVE CONTRIBUTIONS |                 | \$ 503,284 | \$ 493,579 | \$ 3 | 360,529 | \$ 501,882 | \$ | 260,278         | \$ 498,143 | \$ 437,384           | \$ | 623,232           |

## **Water Fund Revenues by Major Category**



## **WATER FUND - REVENUES**

|                               | ACCOUNT |    |         |    |         |               |               | Υ  | EAR-TO-  |    |          | DEPT BDGT     |               |
|-------------------------------|---------|----|---------|----|---------|---------------|---------------|----|----------|----|----------|---------------|---------------|
| DESCRIPTION                   | CODE    |    |         |    | Actuals |               | <b>BUDGET</b> |    | DATE     | Pł | ROJECTED | REQUEST       | BUDGET        |
|                               |         | 2  | 2018-19 |    | 2019-20 | 2020-21       | 2021-22       |    | 01/31/22 | γ  | 'EAR-END | 2022-23       | 2022-23       |
| Metered Water Sales           | F2140   | \$ | 329,123 | \$ | 494,541 | \$<br>349,745