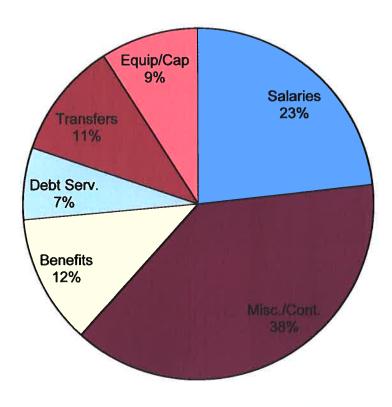

## **General Fund Expenses by Object Code**

|                             | ACCOUNT  |             |          |          | X        | YEAR-TO-      |                                       | DEPT BDGT     | ADOPTED |
|-----------------------------|----------|-------------|----------|----------|----------|---------------|---------------------------------------|---------------|---------|
| DESCRIPTION                 | CODE     |             | Actuals  |          | BUDGET   | DATE          | PROJECTED                             | REQUEST       | BUDGET  |
|                             |          | 2015-16     | 2016-17  | 2017-18  | 2018-19  | 01/31/19      | YEAR-END                              | 2019-20       | 2019-20 |
| TRUSTEES                    |          |             |          |          |          |               |                                       |               |         |
| Salary                      | A1010.1  | \$ 8,100    | \$ 8,150 | \$ 8,150 | \$ 8,150 | ¢ 4075        | ¢ 0.450                               | e 0.450       | 6 0450  |
| Contractual                 | A1010.1  | \$ 8,100    | 0,150    | 0,150    | 0,150    | \$ 4,075<br>0 | \$ 8,150<br>0                         | \$ 8,150<br>0 | ·       |
| MAYOR                       |          | 0           | 0        |          | -        | -             | 0                                     | 0             | 0       |
| Salary                      | A1210.1  | 4,400       | 4,500    | 4,613    | 4,750    | 2,375         | 4,750                                 | 4,900         | 4,900   |
| Contractual                 | .4       | 231         | 100      | 423      | 500      | 100           | 500                                   | 500           | 500     |
| ACCOUNTING                  |          | 201         | 100      | 720      | 300      | 100           | 300                                   | 300           | 500     |
| Contractual                 | A1320.4  | 1,115       | 505      | 543      | 1,500    | 1,500         | 1,500                                 | 1,500         | 1,500   |
| TREASURER                   | 71.020.1 | 1,110       |          | 040      | 1,000    | 1,000         | 1,500                                 | 1,500         | 1,300   |
| Salary                      | A1325.1  | 21,538      | 21,881   | 23,265   | 24,195   | 14,804        | 24,195                                | 24,896        | 24,896  |
| Equip./Cap. Outlay          | .2       | 2,326       | 0        | 210      | 500      | 2,449         | 2,900                                 | 500           | 500     |
| Contractual                 | .4       | 10,853      | 9,867    | 9,945    | 11,000   | 8,619         | 11,000                                | 11,000        | 11,000  |
| BUDGET                      |          |             |          |          |          | 5,5.5         | 11,000                                | 11,000        | ,000    |
| Contractual                 | A1340.4  | 3,649       | 3,861    | 3,876    | 4,000    | 4,422         | 4,422                                 | 4,400         | 4,400   |
| ASSESSMENT                  |          |             |          |          | ·        |               |                                       |               | ,,,,,,, |
| Salary                      | A1355.1  | 0           | 0        | 0        | 0        | 0             | o                                     | o             | ا ه     |
| Contractual                 | .4       | 351         | 351      | 350      | 360      | 350           | 350                                   | 360           | 360     |
| LAW                         |          | <del></del> |          |          |          |               |                                       |               |         |
| Contractual                 | A1420.4  | 7,002       | 6,975    | 7,309    | 7,000    | 0             | 7,000                                 | 7,334         | 7,334   |
| ENGINEER                    |          |             |          |          |          |               | · · · · · · · · · · · · · · · · · · · |               |         |
| Contractual                 | A1440.4  | 502         | 0        | 3,613    | 2,000    | 0             | 1,000                                 | 3,000         | 3,000   |
| ELECTIONS                   |          |             |          |          |          |               |                                       |               |         |
| Contractual                 | A1450.4  | 500         | 500      | 0        | 0        | 0             | 0                                     | 1,000         | 1,000   |
| PUBLIC WORKS ADMINISTRATION |          |             |          |          |          |               |                                       |               |         |
| Salary                      | A1490.1  | 28,658      | 29,459   | 32,699   | 31,101   | 31,158        | 31,158                                | 31,950        | 31,950  |
| Equip./Cap. Outlay          | .2       | 0           | 0        | 0        | 0        | 0             | 0                                     | 0             | 0       |
| Contractual                 | 4        | 85          | 94       | 62       | 150      | 52            | 150                                   | 150           | 150     |
| BUILDINGS                   |          |             |          |          |          |               |                                       |               |         |
| Contractual                 | A1620.4  | 0           | 0        | 0        | 0        | 0             | 0                                     | 0             | o       |
| CENTRAL GARAGE              |          |             | -        |          |          |               |                                       |               |         |
| Salary                      | A1640.1  | 55,922      | 56,241   | 45,559   | 52,975   | 32,566        | 52,975                                | 51,578        | 51,578  |
| Equip./Cap. Outlay          | .2       | 0           | 0        | 0        | 1,000    | 0             | 1,000                                 | 1,000         | 1,000   |
| Contractual                 | .4       | 20,945      | 16,542   | 20,839   | 24,000   | 13,592        | 22,000                                | 24,000        | 24,000  |