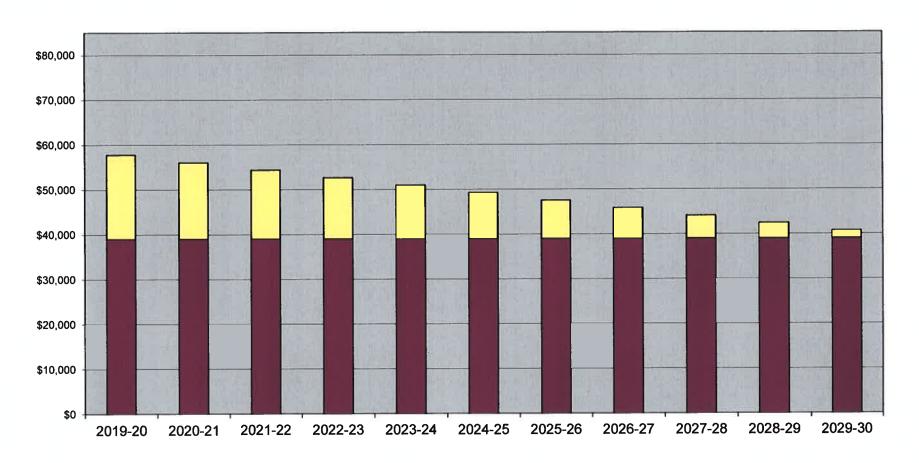

**SUMMARY:**

| TOTAL DEBT SERVICE                          |   | \$ | 160,481.49 |
|---------------------------------------------|---|----|------------|
| G1380.4 Fiscal Agent Fees (M&T Bank)        | = | \$ | 2,762.00   |
| TOTAL SEWER FUND                            |   | \$ | 99,950.74  |
| G9710.7 Serial Bonds - Interest             |   |    | 19,950.74  |
| SEWER FUND G9710.6 Serial Bonds - Principal | = | \$ | 80,000.00  |
| TOTAL GENERAL FUND                          |   | \$ | 57,768.75  |
| A9710.7 Serial Bonds - Interest             |   | 0  | 18,768.75  |
| A9710.6 Serial Bonds - Principal            | = | \$ | 39,000.00  |
| GENERAL FUND                                |   |    |            |

# Village of Lima **2019-20 Budget**

# **Total Debt Service - Ambulance Facility**



Fiscal Year Ending May 31

# Village of Lima **2019-20 Budget**

# **TOTAL DEBT SERVICE - EFC BOND**



Fiscal Year Ending May 31

### **SCHEDULE OF BUDGETED 2019-20 SALARIES**

|                                      |                   |           |            | Allocation by Funds |            |            |  |  |
|--------------------------------------|-------------------|-----------|------------|---------------------|------------|------------|--|--|
|                                      |                   |           |            | "A"                 | "F"        | "G"        |  |  |
|                                      | Functional Unit & | Number of | Total      |                     |            |            |  |  |
| Administrative Unit                  | Position Title    |