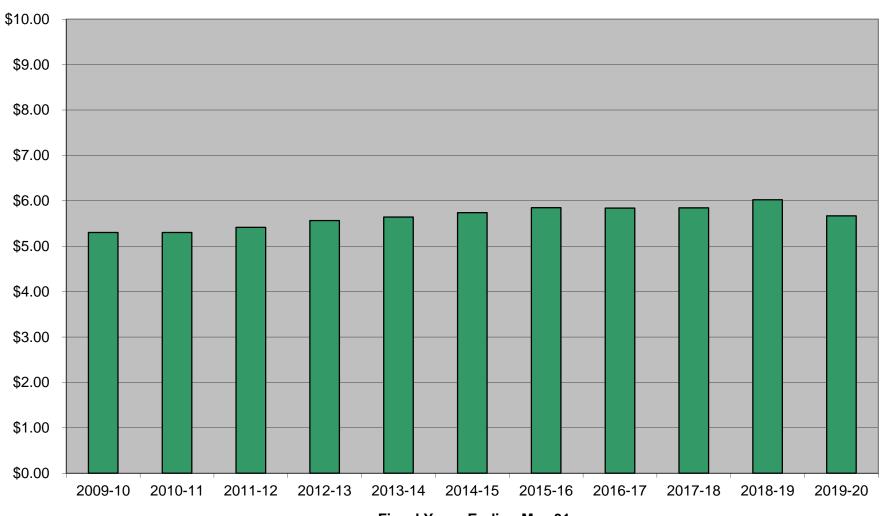

## History of Tax Rate/\$1,000 A.V.

#### HISTORY OF TAX LEVY AND TAX RATE

| Fiscal Year | Tax Levy | % Change<br>from<br>Previous<br>Year Levy | Tax Rate<br>per \$1,000<br>Assessed | % Change<br>from<br>Previous<br>Year Tax<br>Rate | Assessed Value          | % Change<br>from Previous<br>Year<br>Assessed<br>Value | NYS<br>Equalization<br>Rate | Full Value | Tax Rate per<br>\$1,000 Full<br>Value |
|-------------|----------|-------------------------------------------|-------------------------------------|--------------------------------------------------|-------------------------|--------------------------------------------------------|-----------------------------|------------|---------------------------------------|
| 1998-99     | 249,877  | 1.99%                                     | 4.68                                | 0.10%                                            | 53,474,914              | 2.11%                                                  | 96.03%                      | 55,685,634 | 4.49                                  |
| 1999-00     | 260,744  | 4.35%                                     | 4.68                                | -0.06%                                           | 55,713,256              | 4.19%                                                  | 100.00%                     | 55,713,256 | 4.68                                  |
| 2000-01     | 268,855  | 3.11%                                     | 4.68                                | 0.00%                                            | 57,447,467              | 3.11%                                                  | 100.00%                     | 57,447,467 | 4.68                                  |
| 2001-02     | 279,829  | 4.08%                                     | 4.68                                | 0.04%                                            | 59,771,030              | 4.04%                                                  | 100.00%                     | 59,771,030 | 4.68                                  |
| 2002-03     | 298,553  | 6.69%                                     | 4.91                                | 4.80%                                            | 60,849,639              | 1.80%                                                  | 97.36%                      | 62,499,629 | 4.78                                  |
| 2003-04     | 312,758  | 4.76%                                     | 5.06                                | 3.11%                                            | 61,824,186              | 1.60%                                                  | 95.00%                      | 65,078,091 | 4.81                                  |
| 2004-05     | 357,542  | 14.32%                                    | 5.08                                | 0.40%                                            | 70,394,179 <sup>1</sup> | 13.86%                                                 | 100.00%                     | 70,394,179 | 5.08                                  |
| 2005-06     | 364,675  | 2.00%                                     | 5.15                                | 1.47%                                            | 70,758,299              | 0.52%                                                  | 97.00%                      | 72,946,700 | 5.00                                  |
| 2006-07     | 415,474  | 13.93%                                    | 5.80                                | 12.48%                                           | 71,668,834              | 1.29%                                                  | 95.00%                      | 75,440,878 | 5.51                                  |
| 2007-08     | 430,829  | 3.70%                                     | 5.22                                | -9.91%                                           | 82,493,608 <sup>1</sup> | 15.10%                                                 | 100.00%                     | 82,493,608 | 5.22                                  |
| 2008-09     | 428,456  | -0.55%                                    | 5.19                                | -0.70%                                           | 82,618,812              | 0.15%                                                  | 100.00%                     | 82,618,812 | 5.19                                  |
| 2009-10     | 439,504  | 2.58%                                     | 5.30                                | 2.24%                                            | 82,892,365              | 0.33%                                                  | 100.00%                     | 82,892,365 | 5.30                                  |
| 2010-11     | 434,070  | -1.24%                                    | 5.30                                | 0.00%                                            | 81,876,292              | -1.23%                                                 | 100.00%                     | 81,876,292 | 5.30                                  |
| 2011-12     | 447,096  | 3.00%                                     | 5.42                                | 2.14%                                            | 82,560,421              | 0.84%                                                  | 100.00%                     | 82,560,421 | 5.42                                  |
| 2012-13     | 458,373  | 2.52%                                     | 5.56                                | 2.76%                                            | 82,369,344              | -0.23%                                                 | 100.00%                     | 82,369,344 | 5.56                                  |
| 2013-14     | 467,592  | 2.01%                                     | 5.64                                | 1.38%                                            | 82,882,631              | 0.62%                                                  | 100.00%                     | 82,882,631 | 5.64                                  |
| 2014-15     | 474,825  | 1.55%                                     | 5.74                                | 1.74%                                            | 82,618,513              | -0.32%                                                 | 100.00%                     | 82,618,513 | 5.75                                  |
| 2015-16     | 489,070  | 3.00%                                     | 5.85                                | 1.89%                                            | 83,620,713              | 1.21%                                                  | 100.00%                     | 83,620,713 | 5.85                                  |
| 2016-17     | 490,639  | 0.32%                                     | 5.84                                | -0.16%                                           | 84,024,016              | 0.48%                                                  | 100.00%                     | 84,024,016 | 5.84                                  |
| 2017-18     | 500,129  | 1.93%                                     | 5.84                                | 0.10%                                            | 85,566,831              | 1.84%                                                  | 96.00%                      | 89,132,115 | 5.61                                  |
| 2018-19     | 518,181  | 3.61%                                     |                                     | 3.04%                                            | 86,035,723              | 0.55%                                                  | 95.00%                      | 90,563,918 | 5.72                                  |
| 2019-20 B   | 531,200  | 2.51%                                     | 5.67                                | -5.89%                                           | 93,717,464              | 8.93%                                                  | 100.00%                     | 93,717,464 | 5.67                                  |
| Amt.        |          |                                           |                                     |                                                  |                         |                                                        |                             |            |                                       |