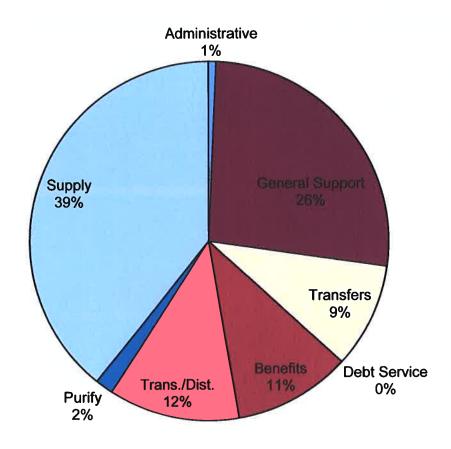

## **General Fund Expenses by Object Code**

|                             | ACCOUNT  |             |          |          | X        | YEAR-TO-      |                                       | DEPT BDGT     | ADOPTED |
|-----------------------------|----------|-------------|----------|----------|----------|---------------|---------------------------------------|---------------|---------|
| DESCRIPTION                 | CODE     |             | Actuals  |          | BUDGET   | DATE          | PROJECTED                             | REQUEST       | BUDGET  |
|                             |          | 2015-16     | 2016-17  | 2017-18  | 2018-19  | 01/31/19      | YEAR-END                              | 2019-20       | 2019-20 |
| TRUSTEES                    |          |             |          |          |          |               |                                       |               |         |
| Salary                      | A1010.1  | \$ 8,100    | \$ 8,150 | \$ 8,150 | \$ 8,150 | ¢ 4075        | ¢ 0.450                               | e 0.450       | 6 0450  |
| Contractual                 | A1010.1  | \$ 8,100    | 0,150    | 0,150    | 0,150    | \$ 4,075<br>0 | \$ 8,150<br>0                         | \$ 8,150<br>0 | ·       |
| MAYOR                       |          | 0           | 0        |          | -        | -             | 0                                     | 0             | 0       |
| Salary                      | A1210.1  | 4,400       | 4,500    | 4,613    | 4,750    | 2,375         | 4,750                                 | 4,900         | 4,900   |
| Contractual                 | .4       | 231         | 100      | 423      | 500      | 100           | 500                                   | 500           | 500     |
| ACCOUNTING                  |          | 201         | 100      | 720      | 300      | 100           | 300                                   | 300           | 500     |
| Contractual                 | A1320.4  | 1,115       | 505      | 543      | 1,500    | 1,500         | 1,500                                 | 1,500         | 1,500   |
| TREASURER                   | 71.020.1 | 1,110       |          | 040      | 1,000    | 1,000         | 1,500                                 | 1,500         | 1,300   |
| Salary                      | A1325.1  | 21,538      | 21,881   | 23,265   | 24,195   | 14,804        | 24,195                                | 24,896        | 24,896  |
| Equip./Cap. Outlay          | .2       | 2,326       | 0        | 210      | 500      | 2,449         | 2,900                                 | 500           | 500     |
| Contractual                 | .4       | 10,853      | 9,867    | 9,945    | 11,000   | 8,619         | 11,000                                | 11,000        | 11,000  |
| BUDGET                      |          |             |          |          |          | 5,5.5         | 11,000                                | 11,000        | ,000    |
| Contractual                 | A1340.4  | 3,649       | 3,861    | 3,876    | 4,000    | 4,422         | 4,422                                 | 4,400         | 4,400   |
| ASSESSMENT                  |          |             |          |          | ·        |               |                                       |               | ,,,,,,, |
| Salary                      | A1355.1  | 0           | 0        | 0        | 0        | 0             | o                                     | o             | ا ه     |
| Contractual                 | .4       | 351         | 351      | 350      | 360      | 350           | 350                                   | 360           | 360     |
| LAW                         |          | <del></del> |          |          |          |               |                                       |               |         |
| Contractual                 | A1420.4  | 7,002       | 6,975    | 7,309    | 7,000    | 0             | 7,000                                 | 7,334         | 7,334   |
| ENGINEER                    |          |             |          |          |          |               | · · · · · · · · · · · · · · · · · · · |               |         |
| Contractual                 | A1440.4  | 502         | 0        | 3,613    | 2,000    | 0             | 1,000                                 | 3,000         | 3,000   |
| ELECTIONS                   |          |             |          |          |          |               |                                       |               |         |
| Contractual                 | A1450.4  | 500         | 500      | 0        | 0        | 0             | 0                                     | 1,000         | 1,000   |
| PUBLIC WORKS ADMINISTRATION |          |             |          |          |          |               |                                       |               |         |
| Salary                      | A1490.1  | 28,658      | 29,459   | 32,699   | 31,101   | 31,158        | 31,158                                | 31,950        | 31,950  |
| Equip./Cap. Outlay          | .2       | 0           | 0        | 0        | 0        | 0             | 0                                     | 0             | 0       |
| Contractual                 | 4        | 85          | 94       | 62       | 150      | 52            | 150                                   | 150           | 150     |
| BUILDINGS                   |          |             |          |          |          |               |                                       |               |         |
| Contractual                 | A1620.4  | 0           | 0        | 0        | 0        | 0             | 0                                     | 0             | o       |
| CENTRAL GARAGE              |          |             | -        |          |          |               |                                       |               |         |
| Salary                      | A1640.1  | 55,922      | 56,241   | 45,559   | 52,975   | 32,566        | 52,975                                | 51,578        | 51,578  |
| Equip./Cap. Outlay          | .2       | 0           | 0        | 0        | 1,000    | 0             | 1,000                                 | 1,000         | 1,000   |
| Contractual                 | .4       | 20,945      | 16,542   | 20,839   | 24,000   | 13,592        | 22,000                                | 24,000        | 24,000  |