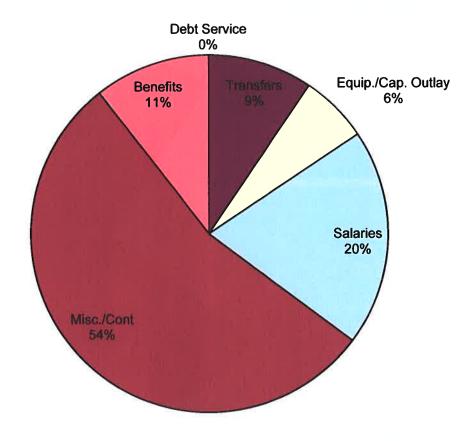

| \$  | 445,203                               | \$             | 374,541  |  |
| F510 LESS: Estimated Revenues        |     | 342,487                   |     | 307,130                              |     | 411,647                               |                | 385,155  |  |
| F599 LESS: Appropriated Fund Balance |     | 104,267                   |     | 58,953                               |     | 33,556                                |                | (10,614) |  |
| F510/1001 TAX LEVY                   | _\$ | -                         | \$  | •                                    | \$  |                                       | \$             |          |  |

## **Water Fund Expenses by Major Category**



# Village of Lima 2019-20 BUDGET Water Fund Expenses by Object Code



#### **WATER FUND - EXPENDITURES**

| BOARD OF TRUSTEES   Salary