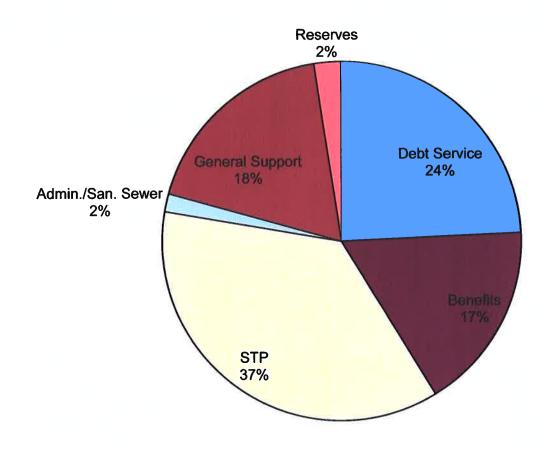

-----------------------------------------------|----------|------|-------------|
| G960 BUDGETED APPROPRIATIONS         | \$<br>393,333            | \$ | 415,492      | \$                                            | 381,903  | \$   | 411,985     |
| G510 LESS: Estimated Revenues        | 360,504                  |    | 354,895      |                                               | 388,414  |      | 380,420     |
| G599 LESS: Appropriated Fund Balance | <br>32,829               |    | 60,597       |                                               | (6,511)  |      | 31,565      |
| G510/1001 TAX LEVY                   | \$<br>•                  | \$ | <del>-</del> | \$                                            | <u>-</u> | \$   |             |

## **Sewer Fund Expenses by Major Category**



## **Sewer Fund Expenses by Object Code**



## **SEWER FUND - EXPENDITURES**

|                          | ACCOUNT |           |           |           |           | YEAR-TO-  |           | DEPT BDGT | ADOPTED  |
|--------------------------|---------|-----------|-----------|-----------|-----------|-----------|-----------|-----------|----------|
| DESCRIPTION              | CODE    |           | Actuals   |           | BUDGET    | DATE      | PROJECTED | REQUEST   | BUDGET   |
|                          |         | 2015-16   | 2016-17   | 2017-18   | 2018-19   | 01/31/19  | YEAR-END  | 2019-20   | 2019-20  |
| BOARD OF TRUSTEES        |         |           |           |           |           |           |           |           |          |
| Salary                   | G1010.1 | \$ 4,050