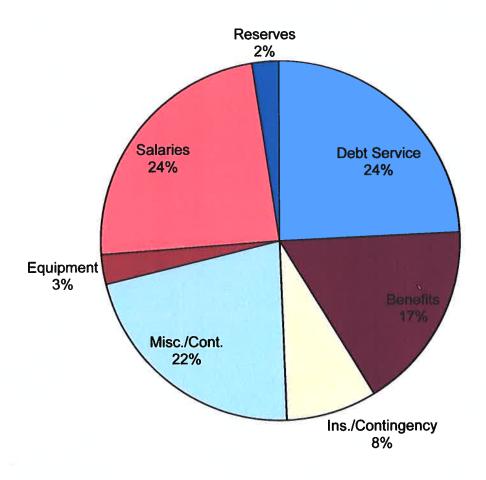

## **General Fund Expenses by Object Code**

|                             | ACCOUNT  |             |          |          | X        | YEAR-TO-      |                                       | DEPT BDGT     | ADOPTED |
|-----------------------------|----------|-------------|----------|----------|----------|---------------|---------------------------------------|---------------|---------|
| DESCRIPTION                 | CODE     |             | Actuals  |          | BUDGET   | DATE          | PROJECTED                             | REQUEST       | BUDGET  |
|                             |          | 2015-16     | 2016-17  | 2017-18  | 2018-19  | 01/31/19      | YEAR-END                              | 2019-20       | 2019-20 |
| TRUSTEES                    |          |             |          |          |          |               |                                       |               |         |
| Salary                      | A1010.1  | \$ 8,100    | \$ 8,150 | \$ 8,150 | \$ 8,150 | ¢ 4075        | ¢ 0.450                               | e 0.450       | 6 0450  |
| Contractual                 | A1010.1  | \$ 8,100    | 0,150    | 0,150    | 0,150    | \$ 4,075<br>0 | \$ 8,150<br>0                         | \$ 8,150<br>0 | ·       |
| MAYOR                       |          | 0           | 0        |          | -        | -             | 0                                     | 0             | 0       |
| Salary                      | A1210.1  | 4,400       | 4,500    | 4,613    | 4,750    | 2,375         | 4,750                                 | 4,900         | 4,900   |
| Contractual                 | .4       | 231         | 100      | 423      | 500      | 100           | 500                                   | 500           | 500     |
| ACCOUNTING                  |          | 201         | 100      | 720      | 300      | 100           | 300                                   | 300           | 500     |
| Contractual                 | A1320.4  | 1,115       | 505      | 543      | 1,500    | 1,500         | 1,500                                 | 1,500         | 1,500   |
| TREASURER                   | 71.020.1 | 1,110       |          | 040      | 1,000    | 1,000         | 1,500                                 | 1,500         | 1,300   |
| Salary                      | A1325.1  | 21,538      | 21,881   | 23,265   | 24,195   | 14,804        | 24,195                                | 24,896        | 24,896  |
| Equip./Cap. Outlay          | .2       | 2,326       | 0        | 210      | 500      | 2,449         | 2,900                                 | 500           | 500     |
| Contractual                 | .4       | 10,853      | 9,867    | 9,945    | 11,000   | 8,619         | 11,000                                | 11,000        | 11,000  |
| BUDGET                      |          |             |          |          |          | 5,5.5         | 11,000                                | 11,000        | ,000    |
| Contractual                 | A1340.4  | 3,649       | 3,861    | 3,876    | 4,000    | 4,422         | 4,422                                 | 4,400         | 4,400   |
| ASSESSMENT                  |          |             |          |          | ·        |               |                                       |               | ,,,,,,, |
| Salary                      | A1355.1  | 0           | 0        | 0        | 0        | 0             | o                                     | o             | ا ه     |
| Contractual                 | .4       | 351         | 351      | 350      | 360      | 350           | 350                                   | 360           | 360     |
| LAW                         |          | <del></del> |          |          |          |               |                                       |               |         |
| Contractual                 | A1420.4  | 7,002       | 6,975    | 7,309    | 7,000    | 0             | 7,000                                 | 7,334         | 7,334   |
| ENGINEER                    |          |             |          |          |          |               | · · · · · · · · · · · · · · · · · · · |               |         |
| Contractual                 | A1440.4  | 502         | 0        | 3,613    | 2,000    | 0             | 1,000                                 | 3,000         | 3,000   |
| ELECTIONS                   |          |             |          |          |          |               |                                       |               |         |
| Contractual                 | A1450.4  | 500         | 500      | 0        | 0        | 0             | 0                                     | 1,000         | 1,000   |
| PUBLIC WORKS ADMINISTRATION |          |             |          |          |          |               |                                       |               |         |
| Salary                      | A1490.1  | 28,658      | 29,459   | 32,699   | 31,101   | 31,158        | 31,158                                | 31,950        | 31,950  |
| Equip./Cap. Outlay          | .2       | 0           | 0        | 0        | 0        | 0             | 0                                     | 0             | 0       |
| Contractual                 | 4        | 85          | 94       | 62       | 150      | 52            | 150                                   | 150           | 150     |
| BUILDINGS                   |          |             |          |          |          |               |                                       |               |         |
| Contractual                 | A1620.4  | 0           | 0        | 0        | 0        | 0             | 0                                     | 0             | o       |
| CENTRAL GARAGE              |          |             | -        |          |          |               |                                       |               |         |
| Salary                      | A1640.1  | 55,922      | 56,241   | 45,559   | 52,975   | 32,566        | 52,975                                | 51,578        | 51,578  |
| Equip./Cap. Outlay          | .2       | 0           | 0        | 0        | 1,000    | 0             | 1,000                                 | 1,000         | 1,000   |
| Contractual                 | .4       | 20,945      | 16,542   | 20,839   | 24,000   | 13,592        | 22,000                                | 24,000        | 24,000  |