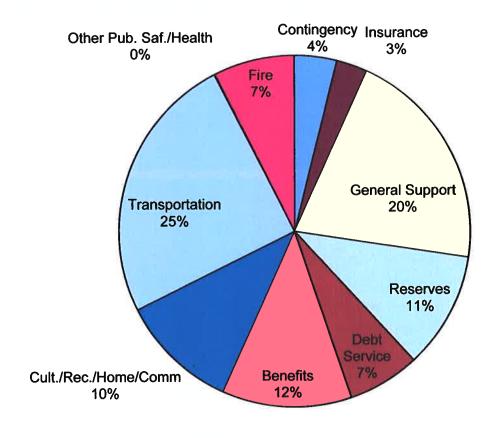

#### **GENERAL FUND TAX RATE ANALYSIS**

|                                                                                                                                                                             | _Amou | unt Budgeted                                          | \$<br>Ass | Rate per<br>1,000<br>sessed<br>alue*         | Percent of Total<br>Appropriations                         |
|-----------------------------------------------------------------------------------------------------------------------------------------------------------------------------|-------|-------------------------------------------------------|-----------|----------------------------------------------|------------------------------------------------------------|
| General Government Support:<br>Insurance<br>Contingency<br>All Other                                                                                                        | \$    | 24,962<br>34,094<br>178,218                           | \$        | 0.27<br>0.36<br>1.90                         | 2.88%<br>3.93%<br><u>20.56%</u>                            |
| Total General Government Support                                                                                                                                            | \$    | 237,274                                               | \$        | 2.53                                         | 27.38%                                                     |
| Public Safety:<br>Fire<br>All Other                                                                                                                                         |       | 64,500<br>510                                         |           | 0.69<br>0.01                                 | 7.44%<br><u>0.06%</u>                                      |
| Total Public Safety                                                                                                                                                         | \$    | 65,010                                                | \$        | 0.69                                         | 7.50%                                                      |
| Health                                                                                                                                                                      |       | 200                                                   |           | 0.00                                         | 0.02%                                                      |
| Transportation                                                                                                                                                              |       | 215,197                                               |           | 2.30                                         | 24.83%                                                     |
| Culture & Recreation                                                                                                                                                        |       | 26,223                                                |           | 0.28                                         | 3.03%                                                      |
| Home & Community Services                                                                                                                                                   |       | 68,474                                                |           | 0.73                                         | 7.90%                                                      |
| Employee Benefits                                                                                                                                                           |       | 103,598                                               |           | 1.11                                         | 11.95%                                                     |
| Transfer to Capital Reserves for: Fire Equipment (HR-3) Streets (HR-2) Fire Department Air Packs (HR-9) Park Reserve Fire Dept Building & Grounds Fire Dept Misc. Equipment |       | 46,000<br>27,000<br>4,500<br>2,000<br>12,000<br>1,500 |           | 0.49<br>0.29<br>0.05<br>0.02<br>0.13<br>0.02 | 5.31%<br>3.12%<br>0.52%<br>0.23%<br>1.38%<br><u>0.17</u> % |
| Total Transfers                                                                                                                                                             | \$    | 93,000                                                | \$        | 0.99                                         | 10.73%                                                     |
| Debt Service - Principal<br>Debt Service - Interest                                                                                                                         |       | 39,000<br>18,769                                      |           | 0.42<br>0.20                                 | 4.50%<br><u>2.17</u> %                                     |
| TOTAL APPROPRIATIONS                                                                                                                                                        | \$    | 866,745                                               | \$        | 9.25                                         | <u>100.00</u> %                                            |
| Less: Other Revenues Appropriated Fund Balance                                                                                                                              |       | (227,824)<br>(107,721)                                |           | (2.43)<br>(1.15)                             | -26.29%<br>-12.43%                                         |
| REAL PROPERTY TAX LEVY                                                                                                                                                      | \$    | 531,200                                               | \$        | 5.67                                         | 61.29%                                                     |

## **General Fund Expenses by Major Category**