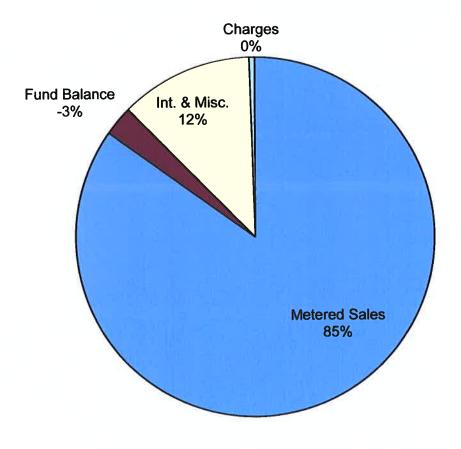

|            |            |                    |
| Debt Service                              | F9905.9    | 0           | 0           | 0          | 0          | 0          | 0          | 0          | 0                  |
| Capital Reserve (HR-1)                    | F9950.9    | 7,500       | 7,500       | 7,500      | 35,500     | 23,756     | 23,756     | 35,500     | 35,500             |
| TOTAL RESERVE CONTRIBUTION T              | RANSFERS   | \$ 7,500    | \$ 7,500    | \$ 7,500   | \$ 35,500  | \$ 23,756  | \$ 23,756  | \$ 35,500  | \$ 35,500          |
| TOTAL EXPENSES PLUS RESERVE CONTRIBUTIONS |            | \$ 331,333  | \$ 329,710  | \$ 446,754 | \$ 366,083 | \$ 383,886 | \$ 445,203 | \$ 374,541 | \$ 374,541         |

## **Water Fund Revenues by Major Category**



#### VILLAGE OF LIMA 2019-20 BUDGET WATER FUND - REVENUES

|                                          | ACCOUNT |    |         |     |         |    |         |    |         | Y  | 'EAR-TO-    |     |         | DE  | PT BDGT          | -       | ADOPTED |
|------------------------------------------|---------|----|---------|-----|---------|----|---------|----|---------|----|-------------|-----|---------|-----|------------------|---------|---------|
| DESCRIPTION                              | CODE    | 1  |         |     | Actuals |    |         |    | BUDGET  |    | <u>DATE</u> | PR  | OJECTED | R   | REQUEST          |         | BUDGET  |
|                                          |         | 7  | 2015-16 | -   | 2016-17 |    | 2017-18 |    | 2018-19 |    | 01/31/19    | Y   | EAR-END |