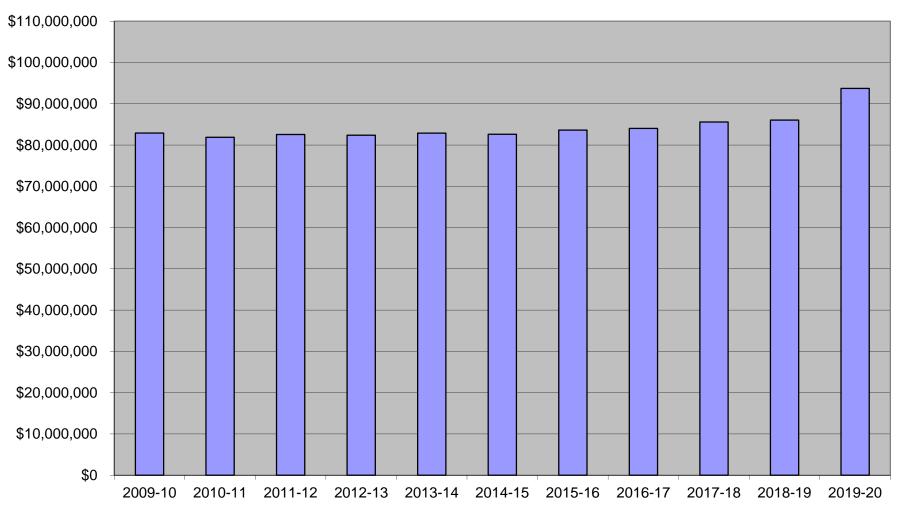

### **History of Taxable Assessed Value**

#### HISTORY OF TAX LEVY AND TAX RATE

| Fiscal Year | Tax Levy | % Change<br>from<br>Previous<br>Year Levy | Tax Rate<br>per \$1,000<br>Assessed | % Change<br>from<br>Previous<br>Year Tax<br>Rate | Assessed Value          | % Change<br>from Previous<br>Year<br>Assessed<br>Value | NYS<br>Equalization<br>Rate | Full Value | Tax Rate per<br>\$1,000 Full<br>Value |
|-------------|----------|-------------------------------------------|-------------------------------------|--------------------------------------------------|-------------------------|--------------------------------------------------------|-----------------------------|------------|---------------------------------------|
| 1998-99     | 249,877  | 1.99%                                     | 4.68                                | 0.10%                                            | 53,474,914              | 2.11%                                                  | 96.03%                      | 55,685,634 | 4.49                                  |
| 1999-00     | 260,744  | 4.35%                                     | 4.68                                | -0.06%                                           | 55,713,256              | 4.19%                                                  | 100.00%                     | 55,713,256 | 4.68                                  |
| 2000-01     | 268,855  | 3.11%                                     | 4.68                                | 0.00%                                            | 57,447,467              | 3.11%                                                  | 100.00%                     | 57,447,467 | 4.68                                  |
| 2001-02     | 279,829  | 4.08%                                     | 4.68                                | 0.04%                                            | 59,771,030              | 4.04%                                                  | 100.00%                     | 59,771,030 | 4.68                                  |
| 2002-03     | 298,553  | 6.69%                                     | 4.91                                | 4.80%                                            | 60,849,639              | 1.80%                                                  | 97.36%                      | 62,499,629 | 4.78                                  |
| 2003-04     | 312,758  | 4.76%                                     | 5.06                                | 3.11%                                            | 61,824,186              | 1.60%                                                  | 95.00%                      | 65,078,091 | 4.81                                  |
| 2004-05     | 357,542  | 14.32%                                    | 5.08                                | 0.40%                                            | 70,394,179 <sup>1</sup> | 13.86%                                                 | 100.00%                     | 70,394,179 | 5.08                                  |
| 2005-06     | 364,675  | 2.00%                                     | 5.15                                | 1.47%                                            | 70,758,299              | 0.52%                                                  | 97.00%                      | 72,946,700 | 5.00                                  |
| 2006-07     | 415,474  | 13.93%                                    | 5.80                                | 12.48%                                           | 71,668,834              | 1.29%                                                  | 95.00%                      | 75,440,878 | 5.51                                  |
| 2007-08     | 430,829  | 3.70%                                     | 5.22                                | -9.91%                                           | 82,493,608 <sup>1</sup> | 15.10%                                                 | 100.00%                     | 82,493,608 | 5.22                                  |
| 2008-09     | 428,456  | -0.55%                                    | 5.19                                | -0.70%                                           | 82,618,812              | 0.15%                                                  | 100.00%                     | 82,618,812 | 5.19                                  |
| 2009-10     | 439,504  | 2.58%                                     | 5.30                                | 2.24%                                            | 82,892,365              | 0.33%                                                  | 100.00%                     | 82,892,365 | 5.30                                  |
| 2010-11     | 434,070  | -1.24%                                    | 5.30                                | 0.00%                                            | 81,876,292              | -1.23%                                                 | 100.00%                     | 81,876,292 | 5.30                                  |
| 2011-12     | 447,096  | 3.00%                                     | 5.42                                | 2.14%                                            | 82,560,421              | 0.84%                                                  | 100.00%                     | 82,560,421 | 5.42                                  |
| 2012-13     | 458,373  | 2.52%                                     | 5.56                                | 2.76%                                            | 82,369,344              | -0.23%                                                 | 100.00%                     | 82,369,344 | 5.56                                  |
| 2013-14     | 467,592  | 2.01%                                     | 5.64                                | 1.38%                                            | 82,882,631              | 0.62%                                                  | 100.00%                     | 82,882,631 | 5.64                                  |
| 2014-15     | 474,825  | 1.55%                                     | 5.74                                | 1.74%                                            | 82,618,513              | -0.32%                                                 | 100.00%                     | 82,618,513 | 5.75                                  |
| 2015-16     | 489,070  | 3.00%                                     | 5.85                                | 1.89%                                            | 83,620,713              | 1.21%                                                  | 100.00%                     | 83,620,713 | 5.85                                  |
| 2016-17     | 490,639  | 0.32%                                     | 5.84                                | -0.16%                                           | 84,024,016              | 0.48%                                                  | 100.00%                     | 84,024,016 | 5.84                                  |
| 2017-18     | 500,129  | 1.93%                                     | 5.84                                | 0.10%                                            | 85,566,831              | 1.84%                                                  | 96.00%                      | 89,132,115 | 5.61                                  |
| 2018-19     | 518,181  | 3.61%                                     |                                     | 3.04%                                            | 86,035,723              | 0.55%                                                  | 95.00%                      | 90,563,918 | 5.72                                  |
| 2019-20 B   | 531,200  | 2.51%                                     | 5.67                                | -5.89%                                           | 93,717,464              | 8.93%                                                  | 100.00%                     | 93,717,464 | 5.67                                  |
| Amt.        |          |                                           |                                     |                                                  |                         |                                                        |                             |            |                                       |