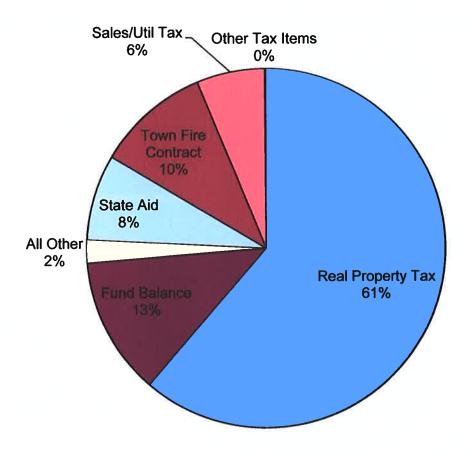

#### **GENERAL FUND TAX RATE ANALYSIS**

|                                                                                                                                                                             | _Amou | unt Budgeted                                          | \$<br>Ass | Rate per<br>1,000<br>sessed<br>alue*         | Percent of Total<br>Appropriations                         |
|-----------------------------------------------------------------------------------------------------------------------------------------------------------------------------|-------|-------------------------------------------------------|-----------|----------------------------------------------|------------------------------------------------------------|
| General Government Support:<br>Insurance<br>Contingency<br>All Other                                                                                                        | \$    | 24,962<br>34,094<br>178,218                           | \$        | 0.27<br>0.36<br>1.90                         | 2.88%<br>3.93%<br><u>20.56%</u>                            |
| Total General Government Support                                                                                                                                            | \$    | 237,274                                               | \$        | 2.53                                         | 27.38%                                                     |
| Public Safety:<br>Fire<br>All Other                                                                                                                                         |       | 64,500<br>510                                         |           | 0.69<br>0.01                                 | 7.44%<br><u>0.06%</u>                                      |
| Total Public Safety                                                                                                                                                         | \$    | 65,010                                                | \$        | 0.69                                         | 7.50%                                                      |
| Health                                                                                                                                                                      |       | 200                                                   |           | 0.00                                         | 0.02%                                                      |
| Transportation                                                                                                                                                              |       | 215,197                                               |           | 2.30                                         | 24.83%                                                     |
| Culture & Recreation                                                                                                                                                        |       | 26,223                                                |           | 0.28                                         | 3.03%                                                      |
| Home & Community Services                                                                                                                                                   |       | 68,474                                                |           | 0.73                                         | 7.90%                                                      |
| Employee Benefits                                                                                                                                                           |       | 103,598                                               |           | 1.11                                         | 11.95%                                                     |
| Transfer to Capital Reserves for: Fire Equipment (HR-3) Streets (HR-2) Fire Department Air Packs (HR-9) Park Reserve Fire Dept Building & Grounds Fire Dept Misc. Equipment |       | 46,000<br>27,000<br>4,500<br>2,000<br>12,000<br>1,500 |           | 0.49<br>0.29<br>0.05<br>0.02<br>0.13<br>0.02 | 5.31%<br>3.12%<br>0.52%<br>0.23%<br>1.38%<br><u>0.17</u> % |
| Total Transfers                                                                                                                                                             | \$    | 93,000                                                | \$        | 0.99                                         | 10.73%                                                     |
| Debt Service - Principal<br>Debt Service - Interest                                                                                                                         |       | 39,000<br>18,769                                      |           | 0.42<br>0.20                                 | 4.50%<br><u>2.17</u> %                                     |
| TOTAL APPROPRIATIONS                                                                                                                                                        | \$    | 866,745                                               | \$        | 9.25                                         | <u>100.00</u> %                                            |
| Less: Other Revenues Appropriated Fund Balance                                                                                                                              |       | (227,824)<br>(107,721)                                |           | (2.43)<br>(1.15)                             | -26.29%<br>-12.43%                                         |
| REAL PROPERTY TAX LEVY                                                                                                                                                      | \$    | 531,200                                               | \$        | 5.67                                         | 61.29%                                                     |