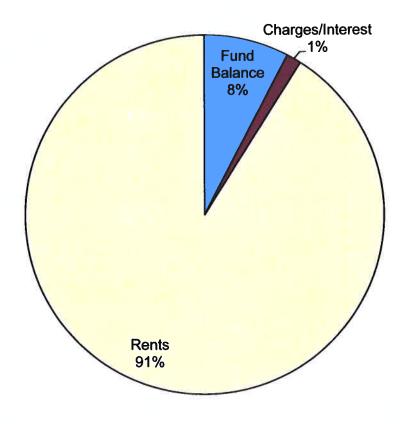

| 3,000                 | 3,000      | 10,000     | 0           | 0          | 0          | 0          |
| TOTAL RESERVE CONTRIBUTION |         | \$ 3,000                                          | \$ 5,000              |            |            |             |            | \$ 10,000  | \$ 10,000  |
| TOTAL EXPENSES PLUS RI     |         | <del>+ + + + + + + + + + + + + + + + + + + </del> | <del>-</del> -,,,,,,, | 2,300      | ,,,,,      |             |            |            |            |
| CONTRIBUTIONS              |         | \$ 389,827                                        | \$ 357,641            | \$ 393,333 | \$ 415,492 | \$ 294,724  | \$ 381,903 | \$ 411,985 | \$ 411,985 |

# Village of Lima **2019-20 BUDGET**

# **Sewer Fund Revenues by Major Category**



## **SEWER FUND - REVENUES**

|                                        | ACCOUNT |          |         |               |               |    |         | 1  | EAR-TO-  |    | 00 (50TED | l  | EPT BDGT | ll .     | ADOPTED |
|----------------------------------------|---------|----------|---------|---------------|---------------|----|---------|----|----------|----|-----------|----|----------|----------|---------|
| DESCRIPTION                            | CODE    | <u> </u> |         | <br>Actuals   | <br>          | '  | BUDGET  |    | DATE     |    | ROJECTED  |    | REQUEST  |          | BUDGET  |
|                                        |         | ;        | 2015-16 | <br>2016-17   | 2017-18       | _  | 2018-19 | _  | 01/31/19 | Y  | 'EAR-END  | _  | 2019-20  |          | 2019-20 |
| Se